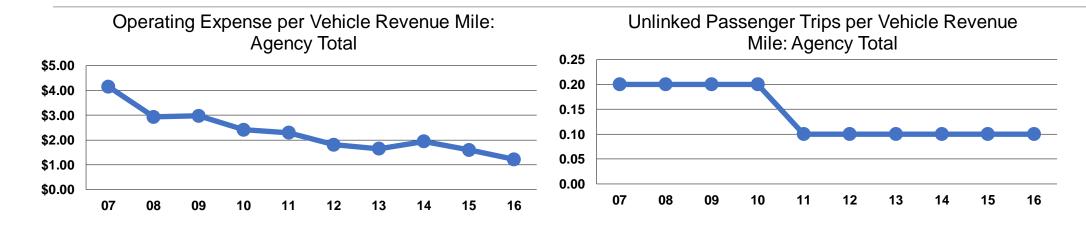

## **Service Efficiency**

|                 | Operating Expenses per | Operating Expenses per |  |  |
|-----------------|------------------------|------------------------|--|--|
| Mode            | Vehicle Revenue Mile   | Vehicle Revenue Hour   |  |  |
| Demand Response | \$1.22                 | \$25.76                |  |  |
| Total           | <b>\$1.22</b>          | \$25.76                |  |  |

## **Service Effectiveness**

|                 | Operating Expenses per Unlinked | Unlinked Trips per<br>Vehicle Revenue | Unlinked Trips per<br>Vehicle Revenue |
|-----------------|---------------------------------|---------------------------------------|---------------------------------------|
| Mode            | Passenger Trip                  | Mile                                  | Hour                                  |
| Demand Response | \$14.34                         | 0.1                                   | 1.8                                   |
| Total           | \$14.34                         | 0.1                                   | 1.8                                   |