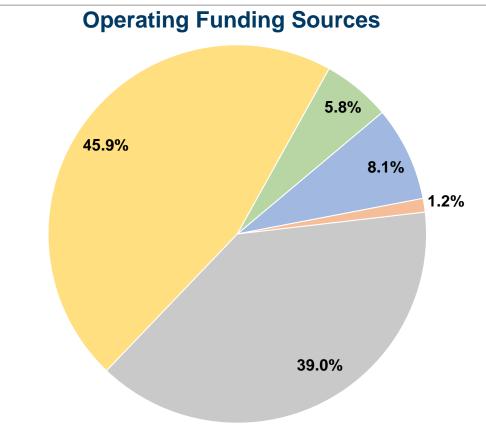

s (UPT)

#### **Service Supplied**

174,555 Annual Vehicle Revenue Miles (VRM) 8,276 Annual Vehicle Revenue Hours (VRH)

#### **Summary of Operating Expenses (OE)**

\$213,229 Total Operating Expenses

#### **Database Information**

NTDID: 8R01-80201

Reporter Type: Rural General Public Transit

#### **Financial Information**



#### **Sources of Capital Funds Expended**

| Fare Revenues                       | \$0        |
|-------------------------------------|------------|
| Local Funds                         | \$0        |
| State Funds                         | \$0        |
| Federal Assistance                  | \$0        |
| Other Funds                         | \$0        |
| <b>Total Capital Funds Expended</b> | <b>\$0</b> |
|                                     |            |



#### **Modal Characteristics**

#### **Operation Characteristics**

# **Vehicles Operated at Maximum Service**

|                 | Directly | Purchased             | Operating       | Fare     | <b>Uses of Capital</b> | <b>Annual Unlinked</b> | <b>Annual Vehicle</b> | <b>Annual Vehicle</b> |
|-----------------|----------|-----------------------|-----------------|----------|------------------------|------------------------|-----------------------|-----------------------|
| Mode            | Operated | <b>Transportation</b> | <b>Expenses</b> | Revenues | Funds                  | Trips                  | <b>Revenue Miles</b>  | <b>Revenue Hours</b>  |
| Demand Response | 9        | -                     | \$213,229       | \$17,261 | \$0                    | 14,871                 | 174,55