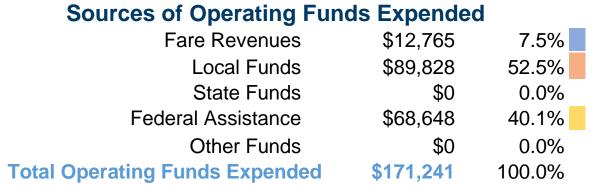

## **Summary of Operating Expenses (OE)**

\$171,241 Total Operating Expenses

#### **Sources of Capital Funds Expended**

Fare Revenues \$0
Local Funds \$0
State Funds \$0
Federal Assistance \$0
Other Funds \$0

Total Capital Funds Expended \$0