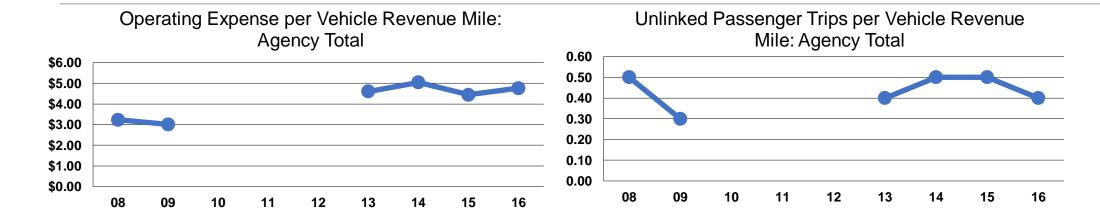

## **Service Efficiency**

| Operating Expenses per Vehicle Revenue Mile | Operating Expenses per<br>Vehicle Revenue Hour |
|---------------------------------------------|------------------------------------------------|
| \$4.76                                      | \$69.58                                        |
| \$4.76                                      | \$69.58                                        |

#### **Service Effectiveness**

| Operating Expenses per Unlinked | Unlinked Trips per<br>Vehicle Revenue | Unlinked Trips per<br>Vehicle Revenue |  |
|---------------------------------|---------------------------------------|---------------------------------------|--|
| Passenger Trip                  | Mile                                  | Hour                                  |  |
| \$11.38                         | 0.4                                   | 6.1                                   |  |
| \$11.38                         | 0.4                                   | 6.1                                   |  |