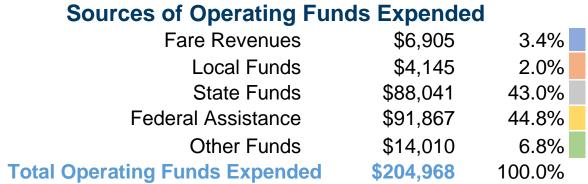

## **Summary of Operating Expenses (OE)**

\$204,968 Total Operating Expenses

## **Financial Information**