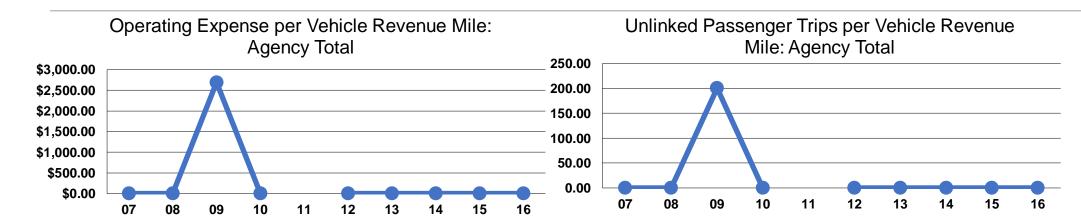

## **Service Efficiency**

| Operating Expenses per | Operating Expenses per |  |  |
|------------------------|------------------------|--|--|
| Vehicle Revenue Mile   | Vehicle Revenue Hour   |  |  |
| \$2.81                 | \$74.34                |  |  |
| \$2.81                 | \$74.34                |  |  |

## **Service Effectiveness**

|                 | Operating Expenses per Unlinked | Unlinked Trips per<br>Vehicle Revenue | Unlinked Trips per<br>Vehicle Revenue |
|-----------------|---------------------------------|---------------------------------------|---------------------------------------|
| Mode            | Passenger Trip                  | Mile                                  | Hour                                  |
| Demand Response | \$19.43                         | 0.1                                   | 3.8                                   |
| Total           | \$19.43                         | 0.1                                   | 3.8                                   |