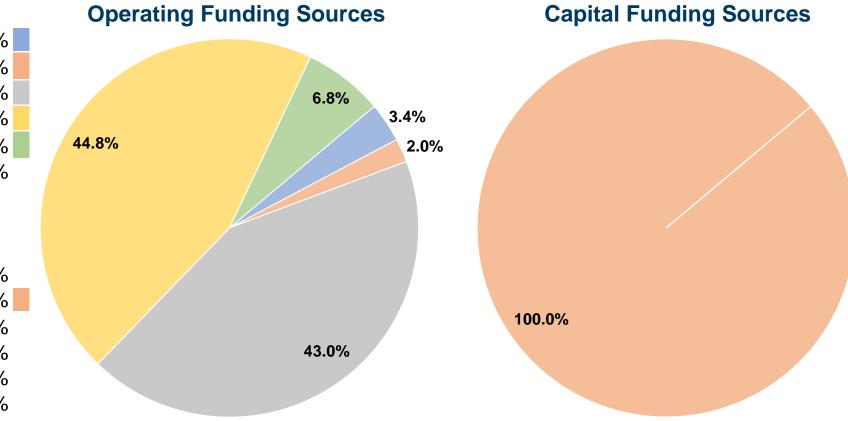

## **Financial Information**

#### **Sources of Capital Funds Expended**

| oddices of dapital I dilas Experiaca |          |        |  |  |
|--------------------------------------|----------|--------|--|--|
| Fare Revenues                        | \$0      | 0.0%   |  |  |
| Local Funds                          | \$22,499 | 100.0% |  |  |
| State Funds                          | \$0      | 0.0%   |  |  |
| Federal Assistance                   | \$0      | 0.0%   |  |  |
| Other Funds                          | \$0      | 0.0%   |  |  |
| <b>Total Capital Funds Expended</b>  | \$22,499 | 100.0% |  |  |