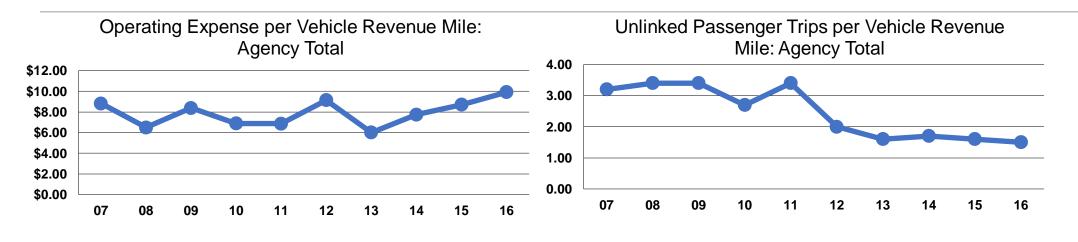

### **Performance Measures**

# Service Efficiency

| Operating Expenses per |                      | <b>Operating Expenses per</b> |  |
|------------------------|----------------------|-------------------------------|--|
| Mode                   | Vehicle Revenue Mile | Vehicle Revenue Hour          |  |
| Bus                    | \$9.91               | \$122.28                      |  |
| Total                  | \$9.91               | \$122.28                      |  |

**Uses of Capital** Annual Unlinked **Annual Vehicle Annual Vehicle** Funds **Revenue Miles Revenue Hours** Trips 185,064 \$0 121,644 9,861 9,861 **\$0** 185,064 121,644

|       | Service Effectiveness              |                                       |                                       |
|-------|------------------------------------|---------------------------------------|---------------------------------------|
|       | Operating Expenses<br>per Unlinked | Unlinked Trips per<br>Vehicle Revenue | Unlinked Trips per<br>Vehicle Revenue |
| Mode  | Passenger Trip                     | Mile                                  | Hour                                  |
| Bus   | \$6.52                             | 1.5                                   | 18.8                                  |
| Total | \$6.52                             | 1.5                                   | 18.8                                  |