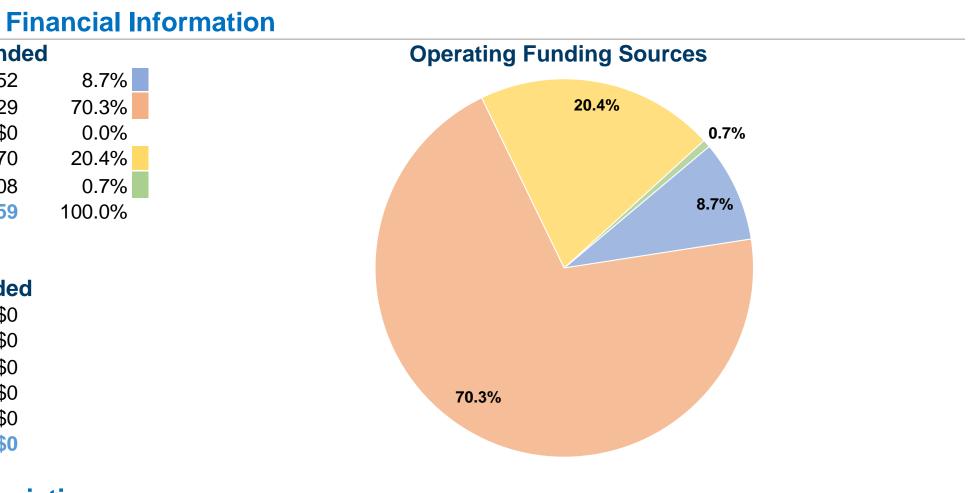

# Sources of Operating Funds ExpendedFare Revenues\$104,452Local Funds\$847,229State Funds\$0Federal Assistance\$246,170Other Funds\$7,908Total Operating Funds Expended\$1,205,759