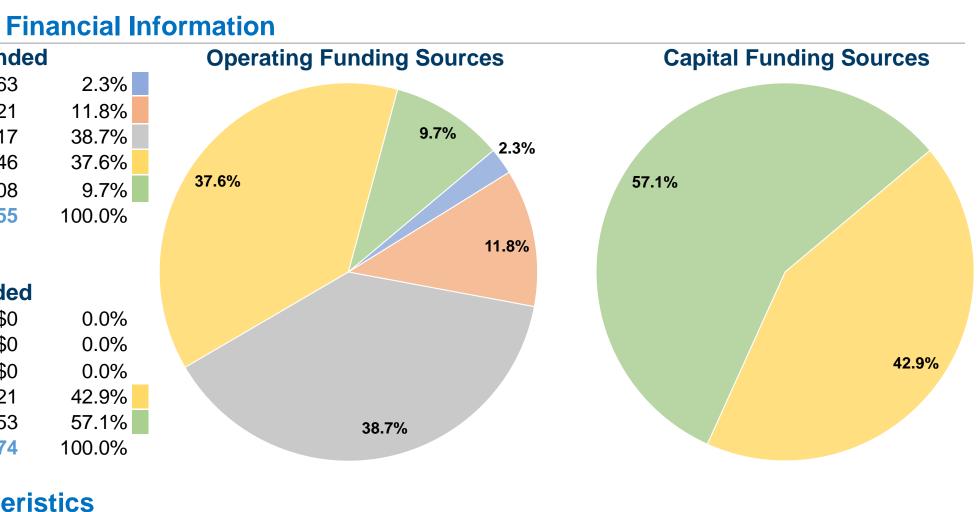

#### **Sources of Operating Funds Expended** \$13,563 Fare Revenues \$70,221 Local Funds State Funds \$230,617 \$224,346 Federal Assistance \$57,808 Other Funds

**Total Operating Funds Expended** \$596,555

### **Sources of Capital Funds Expended**

| Fare Revenues                       | \$0       |
|-------------------------------------|-----------|
| Local Funds                         | \$0       |
| State Funds                         | \$0       |
| Federal Assistance                  | \$120,221 |
| Other Funds                         | \$160,253 |
| <b>Total Capital Funds Expended</b> | \$280,474 |