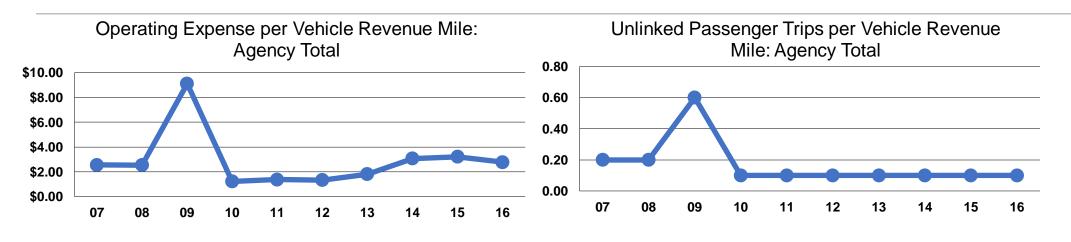

# **Service Efficiency**

| Mada            | Operating Expenses per | Operating Expenses per |
|-----------------|------------------------|------------------------|
| Mode            | Vehicle Revenue Mile   | Vehicle Revenue Hour   |
| Demand Response | \$2.78                 | \$41.99                |
| Total           | \$2.78                 | \$41.99                |

|                 | Service Effectiveness              |                                       |                                       |
|-----------------|------------------------------------|---------------------------------------|---------------------------------------|
|                 | Operating Expenses<br>per Unlinked | Unlinked Trips per<br>Vehicle Revenue | Unlinked Trips per<br>Vehicle Revenue |
| Mode            | Passenger Trip                     | Mile                                  | Hour                                  |
| Demand Response | \$28.06                            | 0.1                                   | 1.5                                   |
| Total           | \$28.06                            | 0.1                                   | 1.5                                   |