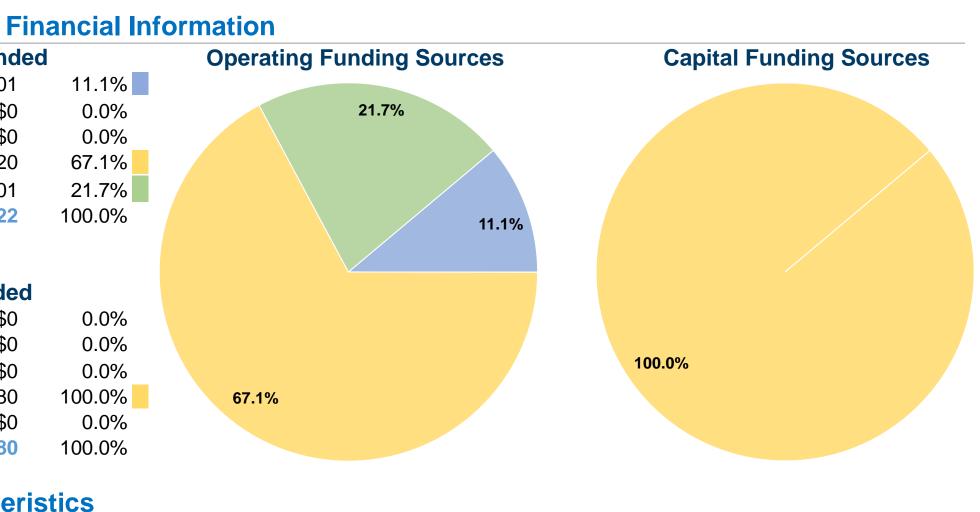

#### **Sources of Operating Funds Expended** \$26,301 Fare Revenues \$0 Local Funds State Funds \$0 Federal Assistance \$158,620 Other Funds \$51,301 **Total Operating Funds Expended** \$236,222

## **Sources of Capital Funds Expended**

| Fare Revenues                | \$0      |
|------------------------------|----------|
| Local Funds                  | \$0      |
| State Funds                  | \$0      |
| Federal Assistance           | \$85,480 |
| Other Funds                  | \$0      |
| Total Capital Funds Expended | \$85,480 |