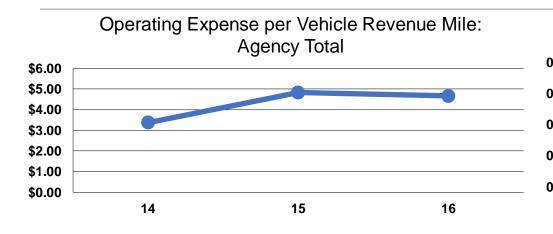

## **Service Efficiency**

| Mode            | Operating Expenses per<br>Vehicle Revenue Mile | Operating Expenses per<br>Vehicle Revenue Hour |  |
|-----------------|------------------------------------------------|------------------------------------------------|--|
| Demand Response | \$3.99                                         | \$27.73                                        |  |
| Bus             | \$73.23                                        | \$159.88                                       |  |
| Total           | \$4.66                                         | \$31.66                                        |  |