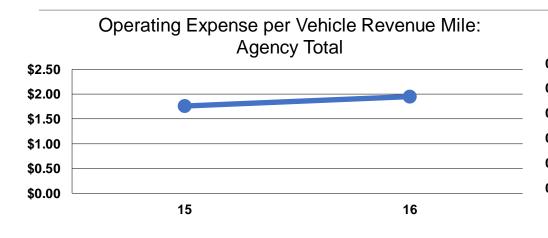

## **Service Efficiency**

| Mode         | Operating Expenses per<br>Vehicle Revenue Mile | Operating Expenses per<br>Vehicle Revenue Hour |
|--------------|------------------------------------------------|------------------------------------------------|
| Commuter Bus | \$3.03                                         | \$48.70                                        |
| Vanpool      | \$0.09                                         | \$0.36                                         |
| Total        | \$1.95                                         | \$15.31                                        |