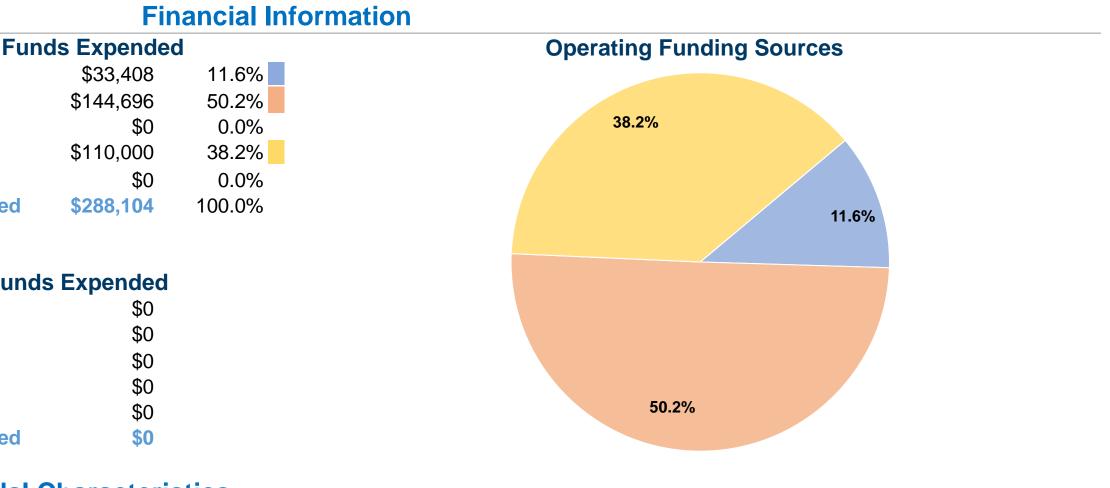

# San Miguel County

2016 Annual Agency Profile

| <b>General Information</b>                 |                                       |
|--------------------------------------------|---------------------------------------|
|                                            | Sources of Operating Fur              |
|                                            | Fare Revenues                         |
| Service Consumption                        | Local Funds                           |
| 47,103 Annual Unlinked Trips (UPT)         | State Funds                           |
|                                            | Federal Assistance                    |
| Service Supplied                           | Other Funds                           |
| 148,100 Annual Vehicle Revenue Miles (VRM) | <b>Total Operating Funds Expended</b> |
| 18,820 Annual Vehicle Revenue Hours (VRH)  |                                       |
| Summary of Operating Expenses (OE)         | Sources of Capital Fund               |
| \$288,104 Total Operating Expenses         | Fare Revenues                         |
|                                            |                                       |

### **Database Information**

NTDID: 8R01-88214 **Reporter Type:** Rural General Public Transit

| Sources of Capital Funds Expended |            |  |  |
|-----------------------------------|------------|--|--|
| Fare Revenues                     | \$0        |  |  |
| Local Funds                       | \$0        |  |  |
| State Funds                       | \$0        |  |  |
| Federal Assistance                | \$0        |  |  |
| Other Funds                       | \$0        |  |  |
| Total Capital Funds Expended      | <b>\$0</b> |  |  |