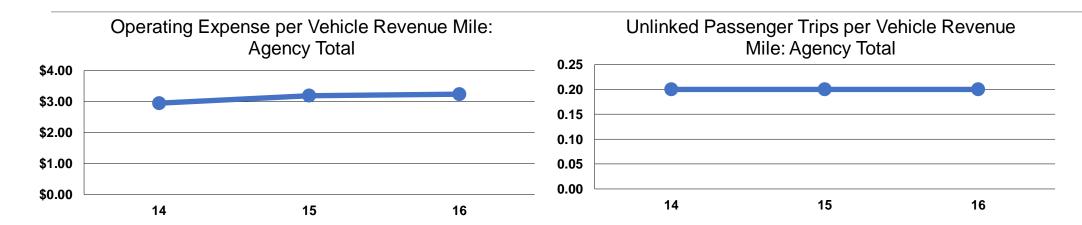

#### **Service Efficiency**

| Operating Expenses per Vehicle Revenue Mile | Operating Expenses per<br>Vehicle Revenue Hour |
|---------------------------------------------|------------------------------------------------|
| \$3.24                                      | \$33.70                                        |
| \$3.24                                      | \$33.70                                        |

#### Service Effectiveness

|                 | Operating Expenses per Unlinked | Unlinked Trips per<br>Vehicle Revenue | Unlinked Trips per<br>Vehicle Revenue |  |  |  |
|-----------------|---------------------------------|---------------------------------------|---------------------------------------|--|--|--|
| Mode            | Passenger Trip                  | Mile                                  | Hour                                  |  |  |  |
| Demand Response | \$14.69                         | 0.2                                   | 2.3                                   |  |  |  |
| Total           | \$14.69                         | 0.2                                   | 2.3                                   |  |  |  |