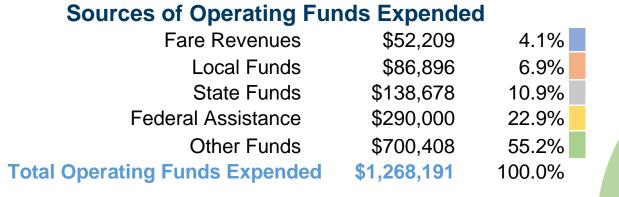

#### **Summary of Operating Expenses (OE)**

\$1,268,191 Total Operating Expenses

#### **Sources of Capital Funds Expended**

Fare Revenues 0.0% \$4,949 3.7% Local Funds \$19,795 14.7% State Funds 81.6% \$109,863 Federal Assistance \$0 0.0% Other Funds **Total Capital Funds Expended** \$134,607 100.0%