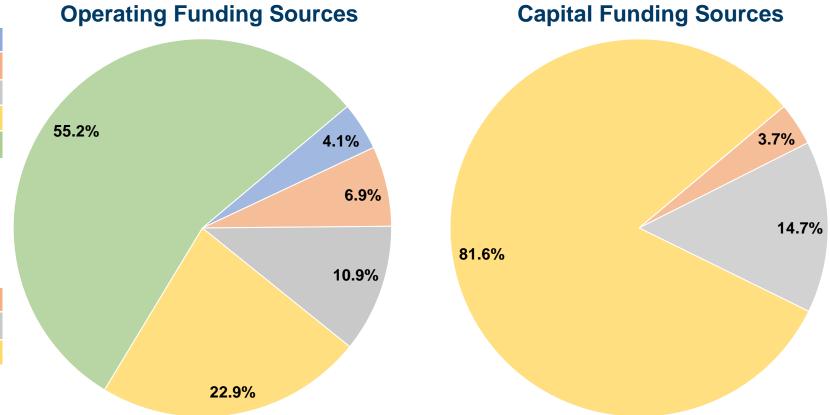

#### **Summary of Operating Expenses (OE)**

\$1,268,191 Total Operating Expenses

#### **Sources of Capital Funds Expended**

Fare Revenues 0.0% \$4,949 3.7% Local Funds \$19,795 14.7% State Funds 81.6% \$109,863 Federal Assistance \$0 0.0% Other Funds **Total Capital Funds Expended** \$134,607 100.0%