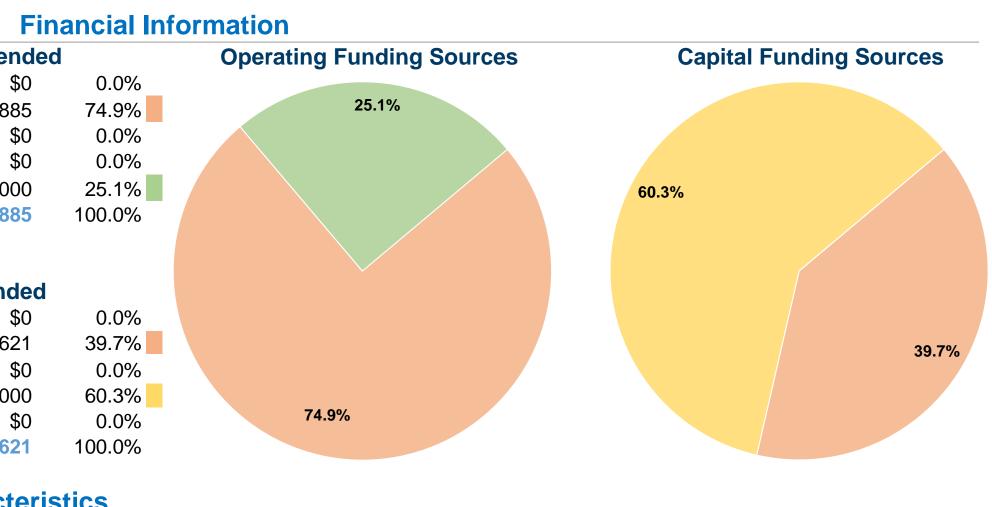

#### **Sources of Operating Funds Expended** Fare Revenues \$0 \$746,885 Local Funds

State Funds Federal Assistance Other Funds \$250,000 **Total Operating Funds Expended** \$996,885

## **Sources of Capital Funds Expended**

| Fare Revenues                       | \$0      |
|-------------------------------------|----------|
| Local Funds                         | \$31,621 |
| State Funds                         | \$0      |
| Federal Assistance                  | \$48,000 |
| Other Funds                         | \$0      |
| <b>Total Capital Funds Expended</b> | \$79,621 |