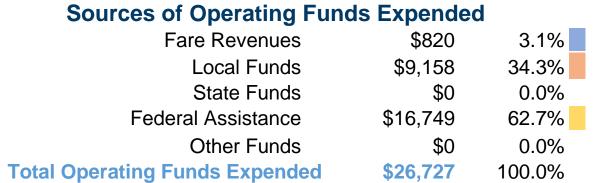

#### **Summary of Operating Expenses (OE)**

\$26,727 Total Operating Expenses

#### **Sources of Capital Funds Expended**

Fare Revenues \$0
Local Funds \$0
State Funds \$0
Federal Assistance \$0
Other Funds \$0

Total Capital Funds Expended \$0