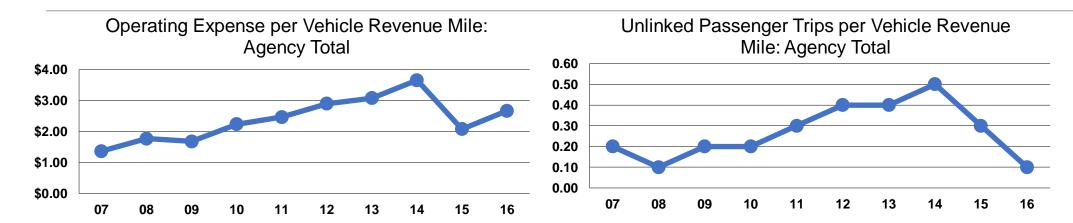

#### **Service Efficiency**

| Operating Expenses per | Operating Expenses per |  |  |
|------------------------|------------------------|--|--|
| Vehicle Revenue Mile   | Vehicle Revenue Hour   |  |  |
| \$2.67                 | \$52.10                |  |  |
| \$2.67                 | \$52.10                |  |  |

### **Service Effectiveness**

|                 | Operating Expenses per Unlinked | Unlinked Trips per<br>Vehicle Revenue | Unlinked Trips per<br>Vehicle Revenue |
|-----------------|---------------------------------|---------------------------------------|---------------------------------------|
| Mode            | Passenger Trip                  | Mile                                  | Hour                                  |
| Demand Response | \$18.78                         | 0.1                                   | 2.8                                   |
| Total           | \$18.78                         | 0.1                                   | 2.8                                   |