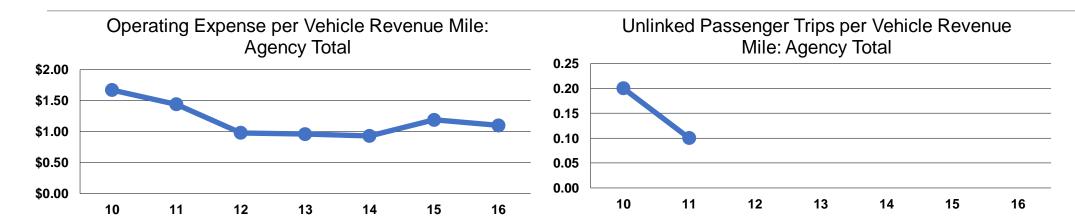

## **Service Efficiency**

| Operating Expenses per<br>Vehicle Revenue Mile | Operating Expenses per Vehicle Revenue Hour |  |  |
|------------------------------------------------|---------------------------------------------|--|--|
| \$1.10                                         | \$38.08                                     |  |  |
| \$1.10                                         | \$38.08                                     |  |  |

#### **Service Effectiveness**

|                 | Operating Expenses per Unlinked | Unlinked Trips per<br>Vehicle Revenue | Unlinked Trips per<br>Vehicle Revenue |
|-----------------|---------------------------------|---------------------------------------|---------------------------------------|
| Mode            | Passenger Trip                  | Mile                                  | Hour                                  |
| Demand Response | \$45.05                         | 0.0                                   | 0.9                                   |
| Total           | \$45.05                         | 0.0                                   | 0.8                                   |