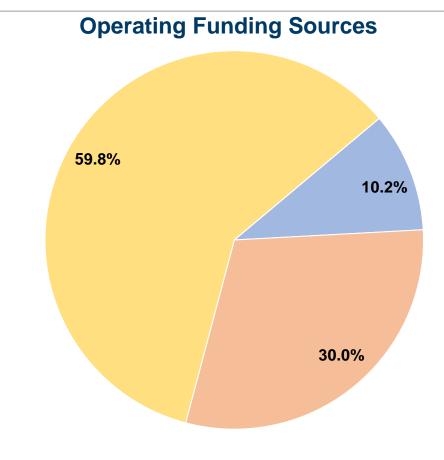

#### **Sources of Capital Funds Expended**

Fare Revenues \$0 Local Funds State Funds Federal Assistance \$0 \$0 Other Funds **Total Capital Funds Expended** \$0