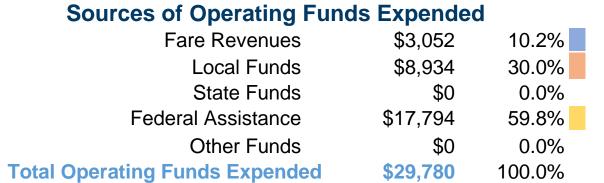

#### **Sources of Capital Funds Expended**

Fare Revenues \$0 Local Funds State Funds Federal Assistance \$0 \$0 Other Funds **Total Capital Funds Expended** \$0