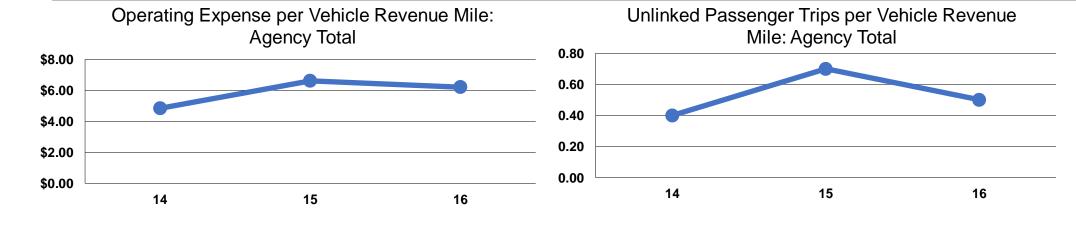

#### **Service Efficiency**

| Mode            | Operating Expenses per Vehicle Revenue Mile | Operating Expenses per<br>Vehicle Revenue Hour |
|-----------------|---------------------------------------------|------------------------------------------------|
| Demand Response | \$6.24                                      | \$53.44                                        |
| Bus             | \$6.20                                      | \$62.52                                        |
| Total           | \$6.21                                      | \$61.15                                        |