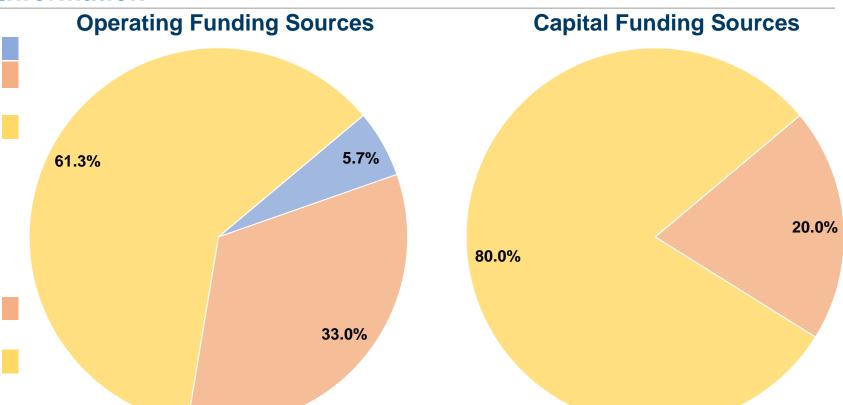

#### **Sources of Capital Funds Expended**

| Fare Revenues                       | \$0       | 0.0%   |  |  |
|-------------------------------------|-----------|--------|--|--|
| Local Funds                         | \$28,300  | 20.0%  |  |  |
| State Funds                         | \$0       | 0.0%   |  |  |
| Federal Assistance                  | \$113,200 | 80.0%  |  |  |
| Other Funds                         | \$0       | 0.0%   |  |  |
| <b>Total Capital Funds Expended</b> | \$141,500 | 100.0% |  |  |
|                                     |           |        |  |  |