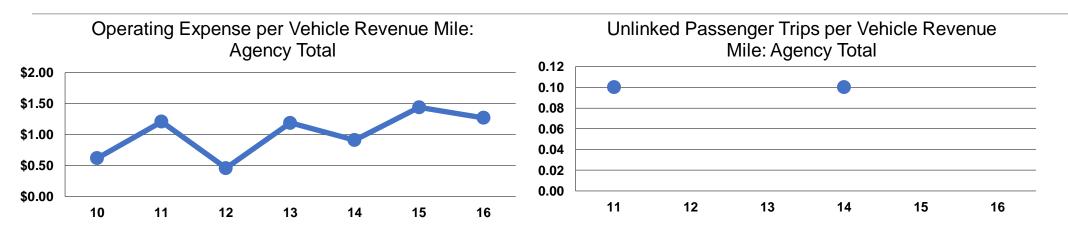

## **Service Efficiency**

| Mode            | Operating Expenses per<br>Vehicle Revenue Mile | Operating Expenses per<br>Vehicle Revenue Hour |  |
|-----------------|------------------------------------------------|------------------------------------------------|--|
| Demand Response | \$1.27                                         | \$34.05                                        |  |
| Total           | \$1.27                                         | \$34.05                                        |  |

|                 | Service Effectiveness              |                                       |                                       |  |
|-----------------|------------------------------------|---------------------------------------|---------------------------------------|--|
| _               | Operating Expenses<br>per Unlinked | Unlinked Trips per<br>Vehicle Revenue | Unlinked Trips per<br>Vehicle Revenue |  |
| Mode            | Passenger Trip                     | Mile                                  | Hour                                  |  |
| Demand Response | \$33.38                            | 0.0                                   | 1.0                                   |  |
| Total           | \$33.38                            | 0.0                                   | 1.0                                   |  |