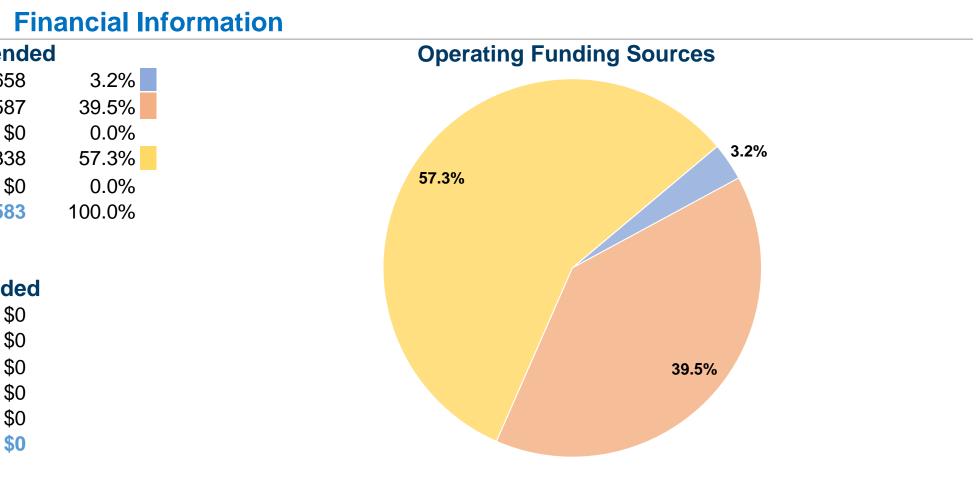

## **Rosebud Community Hospital**

2016 Annual Agency Profile

| <b>General Information</b>                  |                                     | Fir             |  |
|---------------------------------------------|-------------------------------------|-----------------|--|
|                                             | Sources of Operating Fund           | s Expende       |  |
|                                             | Fare Revenues                       | \$2,658         |  |
| Service Consumption                         | Local Funds                         | \$32,587        |  |
| 2,474 Annual Unlinked Trips (UPT)           | State Funds                         | \$0             |  |
|                                             | Federal Assistance                  | \$47,338        |  |
| Service Supplied                            | Other Funds                         | \$0             |  |
| 65,125 Annual Vehicle Revenue Miles (VRM)   | Total Operating Funds Expended      | \$82,583        |  |
| 2,425 Annual Vehicle Revenue Hours (VRH)    |                                     |                 |  |
| Summary of Operating Expenses (OE)          | Sources of Capital Funds            | <b>Expended</b> |  |
| \$82,583 Total Operating Expenses           | Fare Revenues                       | - \$0           |  |
|                                             | Local Funds                         | \$0             |  |
| Database Information                        | State Funds                         | \$0             |  |
| NTDID: 8R02-80139                           | Federal Assistance                  | \$0             |  |
| Reporter Type: Rural General Public Transit | Other Funds                         | \$0             |  |
|                                             | <b>Total Capital Funds Expended</b> | <b>\$0</b>      |  |