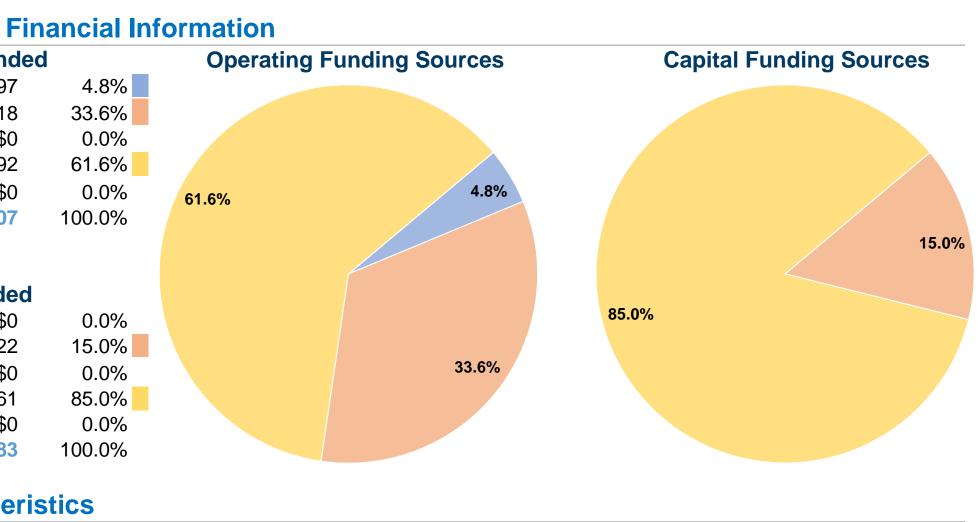

# Sources of Operating Funds ExpendedFare Revenues\$9,997Local Funds\$69,318State Funds\$0Federal Assistance\$127,092Other Funds\$0Total Operating Funds Expended\$206,407

## **Sources of Capital Funds Expended**

| Fare Revenues                | \$0       |
|------------------------------|-----------|
| Local Funds                  | \$16,722  |
| State Funds                  | \$0       |
| Federal Assistance           | \$94,761  |
| Other Funds                  | \$0       |
| Total Capital Funds Expended | \$111,483 |