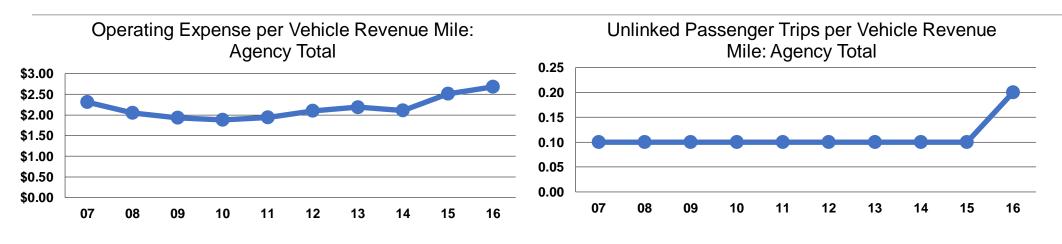

# Service Efficiency

|                 | <b>Operating Expenses per</b> | <b>Operating Expenses per</b> |  |
|-----------------|-------------------------------|-------------------------------|--|
| Mode            | Vehicle Revenue Mile          | Vehicle Revenue Hour          |  |
| Demand Response | \$2.68                        | \$30.86                       |  |
| Total           | \$2.68                        | \$30.86                       |  |

|                 | Service Effectiveness              |                                       |                                       |  |
|-----------------|------------------------------------|---------------------------------------|---------------------------------------|--|
|                 | Operating Expenses<br>per Unlinked | Unlinked Trips per<br>Vehicle Revenue | Unlinked Trips per<br>Vehicle Revenue |  |
| Mode            | Passenger Trip                     | Mile                                  | Hour                                  |  |
| Demand Response | \$15.48                            | 0.2                                   | 2.0                                   |  |
| Total           | \$15.48                            | 0.2                                   | 2.0                                   |  |