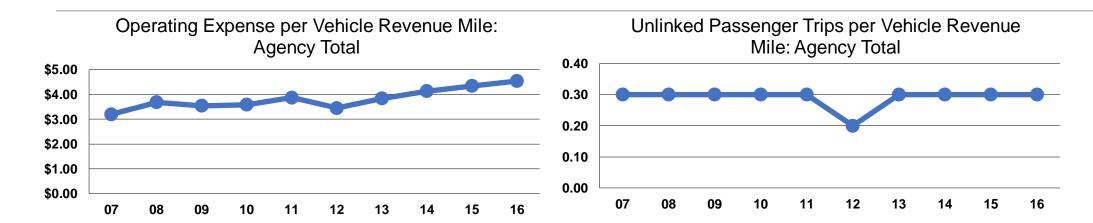

# **Service Efficiency**

**Total** 

| Operating Expenses per Vehicle Revenue Mile | Operating Expenses per Vehicle Revenue Hour |
|---------------------------------------------|---------------------------------------------|
| \$4.54                                      | \$40.87                                     |
| <b>\$4.54</b>                               | \$40.87                                     |

# **Service Effectiveness**

|                 | Operating Expenses per Unlinked | Unlinked Trips per<br>Vehicle Revenue | Unlinked Trips per<br>Vehicle Revenue |
|-----------------|---------------------------------|---------------------------------------|---------------------------------------|
| Mode            | Passenger Trip                  | Mile                                  | Hour                                  |
| Demand Response | \$18.05                         | 0.3                                   | 2.3                                   |
| Total           | \$18.05                         | 0.3                                   | 2.3                                   |