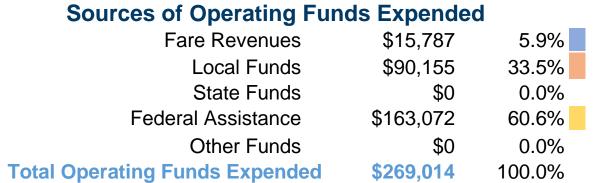

# **Summary of Operating Expenses (OE)**

\$269,014 Total Operating Expenses

#### **Sources of Capital Funds Expended**

| Fare Revenues          | \$0        |
|------------------------|------------|
| Local Funds            | \$0        |
| State Funds            | \$0        |
| Federal Assistance     | \$0        |
| Other Funds            | \$0        |
| Capital Funds Expended | <b>\$0</b> |
|                        |            |