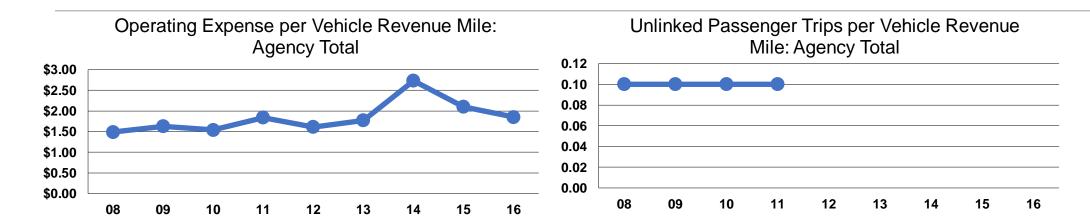

# **Service Efficiency**

| Operating Expenses per<br>Vehicle Revenue Mile | Operating Expenses per<br>Vehicle Revenue Hour |
|------------------------------------------------|------------------------------------------------|
| \$1.85                                         | \$54.66                                        |
| \$1.85                                         | \$54.66                                        |

# **Service Effectiveness**

|                 | Operating Expenses per Unlinked | Unlinked Trips per<br>Vehicle Revenue | Unlinked Trips per<br>Vehicle Revenue |
|-----------------|---------------------------------|---------------------------------------|---------------------------------------|
| Mode            | Passenger Trip                  | Mile                                  | Hour                                  |
| Demand Response | \$48.73                         | 0.0                                   | 1.1                                   |
| Total           | \$48.73                         | 0.0                                   | 1.1                                   |