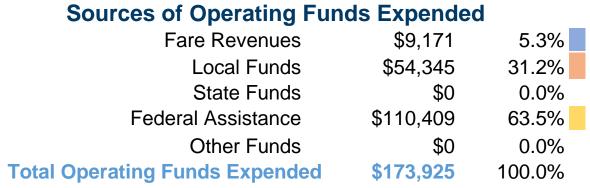

# **Summary of Operating Expenses (OE)**

\$173,925 Total Operating Expenses

#### **Sources of Capital Funds Expended**

| Courses of Capital Lands Experieda  |          |        |  |  |  |
|-------------------------------------|----------|--------|--|--|--|
| Fare Revenues                       | \$0      | 0.0%   |  |  |  |
| Local Funds                         | \$3,771  | 13.4%  |  |  |  |
| State Funds                         | \$0      | 0.0%   |  |  |  |
| Federal Assistance                  | \$24,329 | 86.6%  |  |  |  |
| Other Funds                         | \$0      | 0.0%   |  |  |  |
| <b>Total Capital Funds Expended</b> | \$28,100 | 100.0% |  |  |  |