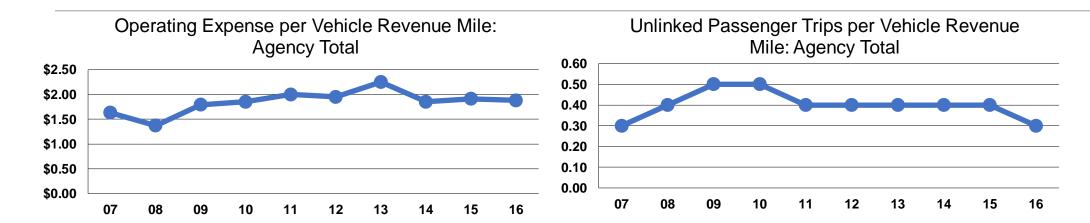

#### **Performance Measures**

## **Service Efficiency**

|                 | Operating Expenses per | Operating Expenses per |  |
|-----------------|------------------------|------------------------|--|
| Mode            | Vehicle Revenue Mile   | Vehicle Revenue Hour   |  |
| Demand Response | \$1.88                 | \$32.89                |  |
| Total           | \$1.88                 | \$32.89                |  |

# **Service Effectiveness**

|                 | Operating Expenses per Unlinked | Unlinked Trips per<br>Vehicle Revenue | Unlinked Trips per<br>Vehicle Revenue |
|-----------------|---------------------------------|---------------------------------------|---------------------------------------|
| Mode            | Passenger Trip                  | Mile                                  | Hour                                  |
| Demand Response | \$5.66                          | 0.3                                   | 5.8                                   |
| Total           | \$5.66                          | 0.3                                   | 5.8                                   |