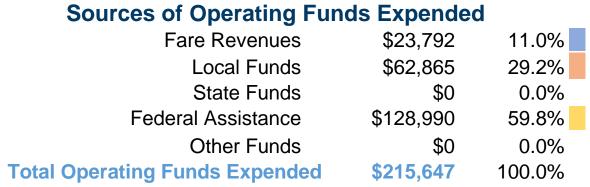

## **Summary of Operating Expenses (OE)**

\$215,647 Total Operating Expenses

#### **Sources of Capital Funds Expended**

| •                                   |           |        |
|-------------------------------------|-----------|--------|
| Fare Revenues                       | \$0       | 0.0%   |
| Local Funds                         | \$18,163  | 13.4%  |
| State Funds                         | \$0       | 0.0%   |
| Federal Assistance                  | \$117,187 | 86.6%  |
| Other Funds                         | \$0       | 0.0%   |
| <b>Total Capital Funds Expended</b> | \$135,350 | 100.0% |