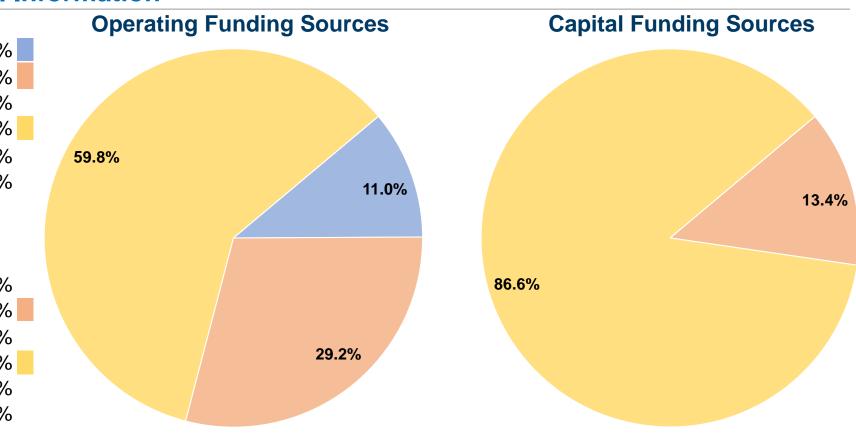

## **Financial Information**

#### **Sources of Capital Funds Expended**

| •                                   |           |        |
|-------------------------------------|-----------|--------|
| Fare Revenues                       | \$0       | 0.0%   |
| Local Funds                         | \$18,163  | 13.4%  |
| State Funds                         | \$0       | 0.0%   |
| Federal Assistance                  | \$117,187 | 86.6%  |
| Other Funds                         | \$0       | 0.0%   |
| <b>Total Capital Funds Expended</b> | \$135,350 | 100.0% |