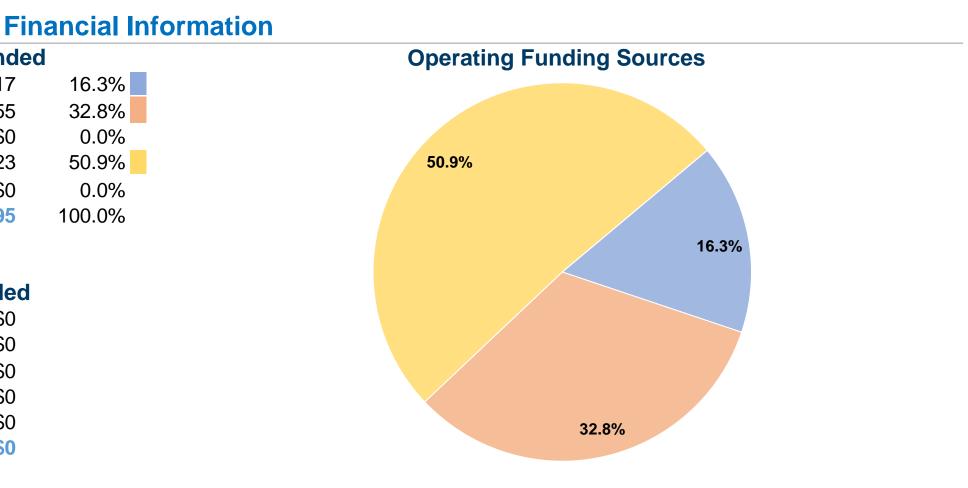

## Mineral County Pioneer Council, Inc.

2016 Annual Agency Profile

| <b>General Information</b>                                                          |                                       | Fir        |
|-------------------------------------------------------------------------------------|---------------------------------------|------------|
|                                                                                     | Sources of Operating Fund             | s Expende  |
|                                                                                     | Fare Revenues                         | \$1,317    |
| Service Consumption                                                                 | Local Funds                           | \$2,655    |
| 432 Annual Unlinked Trips (UPT)                                                     | State Funds                           | \$0        |
|                                                                                     | Federal Assistance                    | \$4,123    |
| Service Supplied                                                                    | Other Funds                           | \$0        |
| 11,451 Annual Vehicle Revenue Miles (VRM)<br>685 Annual Vehicle Revenue Hours (VRH) | <b>Total Operating Funds Expended</b> | \$8,095    |
| Summary of Operating Expenses (OE)                                                  | Sources of Capital Funds              | Expended   |
| \$8,095 Total Operating Expenses                                                    | Fare Revenues                         | \$0        |
|                                                                                     | Local Funds                           | \$0        |
| Database Information                                                                | State Funds                           | \$0        |
| NTDID: 8R02-80173                                                                   | Federal Assistance                    | \$0        |
| Reporter Type: Rural General Public Transit                                         | Other Funds                           | \$0        |
|                                                                                     | <b>Total Capital Funds Expended</b>   | <b>\$0</b> |