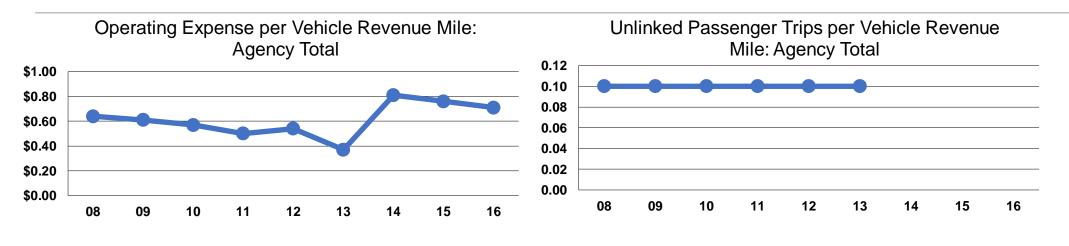

## **Service Efficiency**

|                 | <b>Operating Expenses per</b> | <b>Operating Expenses per</b> |  |
|-----------------|-------------------------------|-------------------------------|--|
| Mode            | Vehicle Revenue Mile          | Vehicle Revenue Hour          |  |
| Demand Response | \$0.71                        | \$11.82                       |  |
| Total           | \$0.71                        | \$11.82                       |  |

|                 | Service Effectiveness              |                                       |                                       |  |
|-----------------|------------------------------------|---------------------------------------|---------------------------------------|--|
| -               | Operating Expenses<br>per Unlinked | Unlinked Trips per<br>Vehicle Revenue | Unlinked Trips per<br>Vehicle Revenue |  |
| Mode            | Passenger Trip                     | Mile                                  | Hour                                  |  |
| Demand Response | \$18.74                            | 0.0                                   | 0.6                                   |  |
| Total           | \$18.74                            | 0.0                                   | 0.6                                   |  |