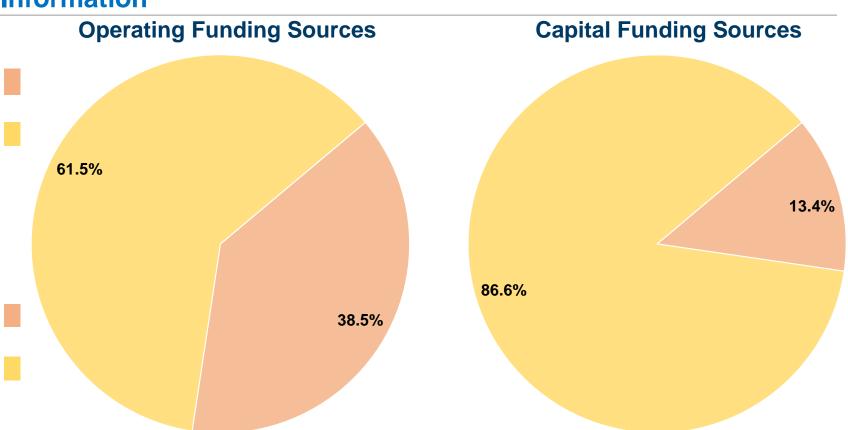

#### **Summary of Operating Expenses (OE)**

\$1,174,064 Total Operating Expenses

#### **Sources of Capital Funds Expended**

Fare Revenues 0.0% 13.4% Local Funds \$8,951 \$0 0.0% State Funds \$57,753 Federal Assistance 86.6% \$0 Other Funds 0.0% **Total Capital Funds Expended** \$66,704 100.0%