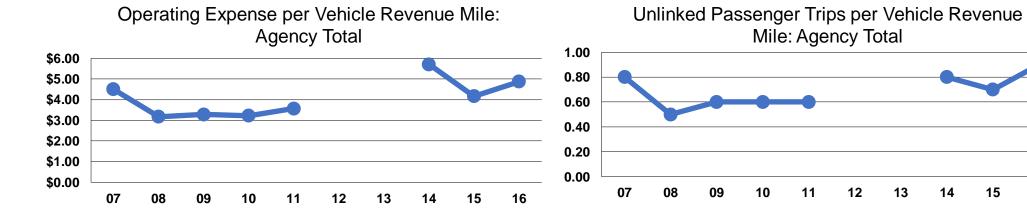

#### **Service Efficiency**

| Mode            | Operating Expenses per Vehicle Revenue Mile | Operating Expenses per<br>Vehicle Revenue Hour |
|-----------------|---------------------------------------------|------------------------------------------------|
| Demand Response | \$4.87                                      | \$44.70                                        |
| Bus             | \$4.87                                      | \$75.29                                        |
| Total           | \$4.87                                      | \$63.43                                        |

#### **Service Effectiveness**

| Mode            | Operating Expenses<br>per Unlinked<br>Passenger Trip | Unlinked Trips per<br>Vehicle Revenue<br>Mile | Unlinked Trips per<br>Vehicle Revenue<br>Hour |
|-----------------|------------------------------------------------------|-----------------------------------------------|-----------------------------------------------|
| Demand Response | \$17.77                                              | 0.3                                           | 2.5                                           |
| Bus             | \$4.41                                               | 1.1                                           | 17.1                                          |
| Total           | <b>\$5.55</b>                                        | 0.9                                           | 11.4                                          |