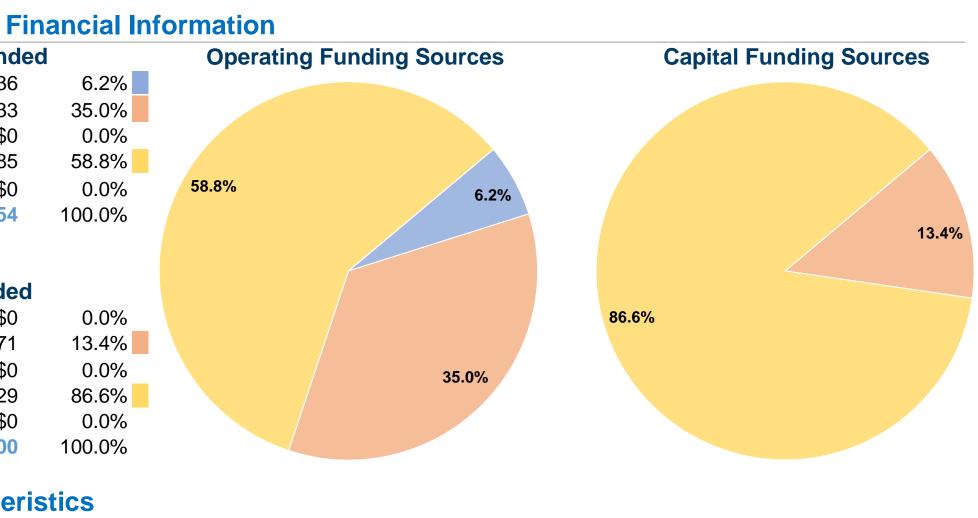

#### **Sources of Operating Funds Expended** \$37,936 Fare Revenues \$213,033 Local Funds \$0 State Funds Federal Assistance \$357,785 Other Funds \$0 **Total Operating Funds Expended** \$608,754

# **Sources of Capital Funds Expended**

| Fare Revenues                | \$0      |
|------------------------------|----------|
| Local Funds                  | \$3,771  |
| State Funds                  | \$0      |
| Federal Assistance           | \$24,329 |
| Other Funds                  | \$0      |
| Total Capital Funds Expended | \$28,100 |