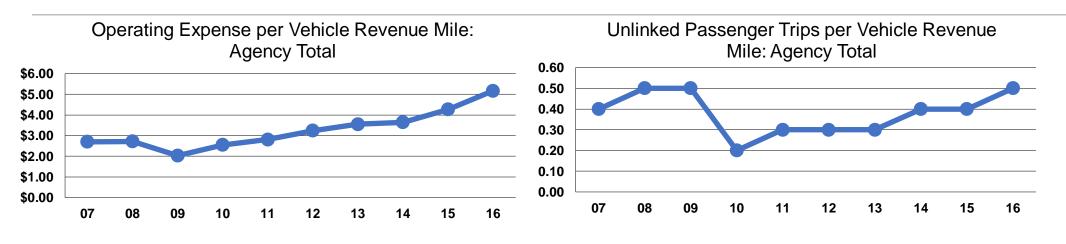

# **Service Efficiency**

|                 | <b>Operating Expenses per</b> | <b>Operating Expenses per</b> |  |  |
|-----------------|-------------------------------|-------------------------------|--|--|
| Mode            | Vehicle Revenue Mile          | Vehicle Revenue Hour          |  |  |
| Demand Response | \$5.17                        | \$41.80                       |  |  |
| Total           | \$5.17                        | \$41.80                       |  |  |

|                 | Service Effectiveness              |                                       |                                       |
|-----------------|------------------------------------|---------------------------------------|---------------------------------------|
|                 | Operating Expenses<br>per Unlinked | Unlinked Trips per<br>Vehicle Revenue | Unlinked Trips per<br>Vehicle Revenue |
| Mode            | Passenger Trip                     | Mile                                  | Hour                                  |
| Demand Response | \$10.91                            | 0.5                                   | 3.8                                   |
| Total           | \$10.91                            | 0.5                                   | 3.8                                   |