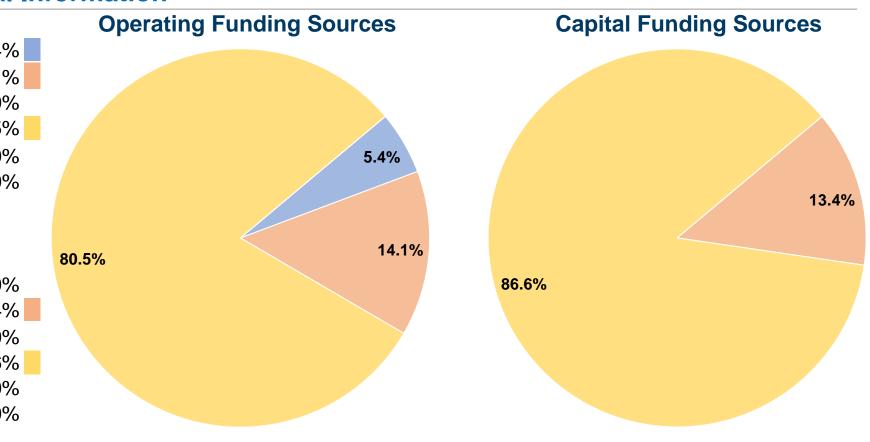

#### **Financial Information**

Mode

**Total** 

Vanpool

#### **Sources of Capital Funds Expended**

Fare Revenues 0.0% 13.4% Local Funds \$14,207 \$0 State Funds 0.0% 86.6% \$91,657 Federal Assistance \$0 0.0% Other Funds **Total Capital Funds Expended** 100.0% \$105,864