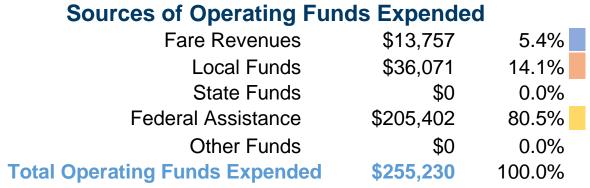

#### **Summary of Operating Expenses (OE)**

\$255,230 Total Operating Expenses

#### **Financial Information**

Mode

**Total** 

Vanpool