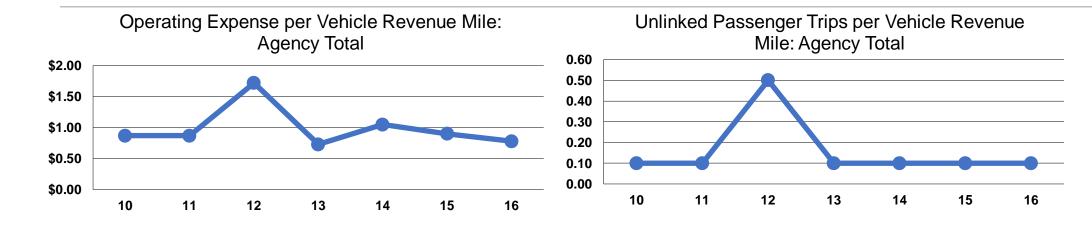

#### **Performance Measures**

Mode

**Total** 

Vanpool

#### **Service Efficiency**

| Operating Expenses per<br>Vehicle Revenue Mile | Operating Expenses per<br>Vehicle Revenue Hour |
|------------------------------------------------|------------------------------------------------|
| \$0.78                                         | \$23.55                                        |
| \$0.78                                         | \$23.55                                        |

#### **Service Effectiveness**

| Operating Expenses per Unlinked | Unlinked Trips per<br>Vehicle Revenue | Unlinked Trips per<br>Vehicle Revenue |  |
|---------------------------------|---------------------------------------|---------------------------------------|--|
| Passenger Trip                  | Mile                                  | Hour                                  |  |
| \$7.19                          | 0.1                                   | 3.3                                   |  |
| \$7.19                          | 0.1                                   | 3.3                                   |  |