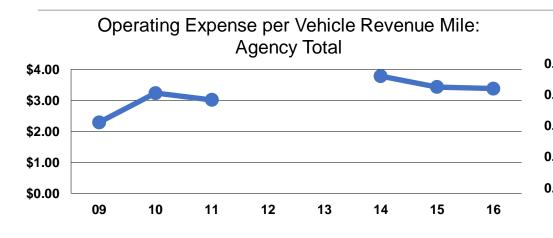

## **Service Efficiency**

| Mode            | Operating Expenses per<br>Vehicle Revenue Mile | Operating Expenses per<br>Vehicle Revenue Hour |
|-----------------|------------------------------------------------|------------------------------------------------|
| Demand Response | \$3.17                                         | \$38.56                                        |
| Bus             | \$3.57                                         | \$55.12                                        |
| Total           | \$3.38                                         | \$46.20                                        |