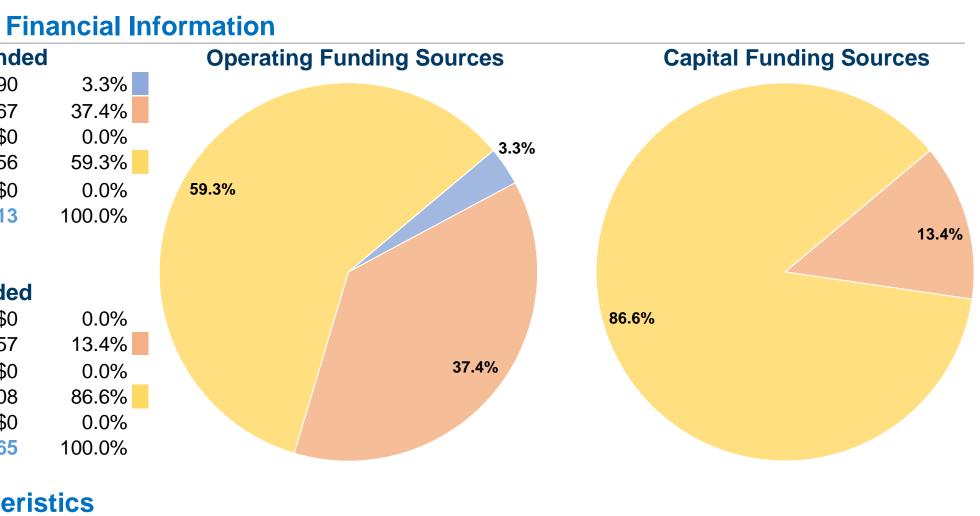

#### **Sources of Operating Funds Expended** Fare Revenues \$37,790 \$429,767 Local Funds State Funds \$0 Federal Assistance \$680,056 Other Funds \$0 **Total Operating Funds Expended** \$1,147,613

## **Sources of Capital Funds Expended**

| Fare Revenues                | \$0       |
|------------------------------|-----------|
| Local Funds                  | \$13,657  |
| State Funds                  | \$0       |
| Federal Assistance           | \$88,108  |
| Other Funds                  | \$0       |
| Total Capital Funds Expended | \$101,765 |