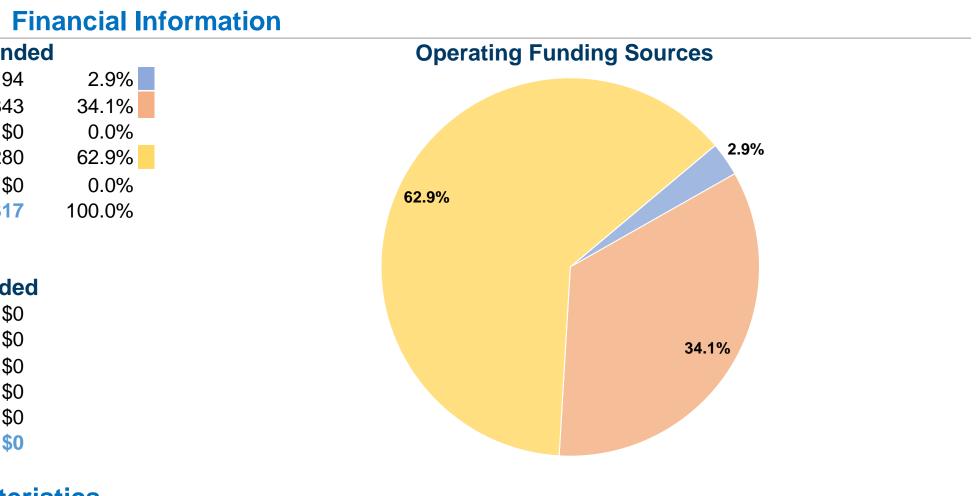

2016 Annual Agency Profile

| <b>General Information</b>                |                                | F         |
|-------------------------------------------|--------------------------------|-----------|
|                                           | Sources of Operating Fun       | ds Expend |
|                                           | Fare Revenues                  | \$6,194   |
| Service Consumption                       | Local Funds                    | \$72,843  |
| 42,954 Annual Unlinked Trips (UPT)        | State Funds                    | \$0       |
|                                           | Federal Assistance             | \$134,280 |
| Service Supplied                          | Other Funds                    | \$0       |
| 56,117 Annual Vehicle Revenue Miles (VRM) | Total Operating Funds Expended | \$213,317 |
| 7,415 Annual Vehicle Revenue Hours (VRH)  |                                |           |
| Summary of Operating Expenses (OE)        | Sources of Capital Fund        | s Expende |
| \$213,317 Total Operating Expenses        | Fare Revenues                  | • \$0     |
|                                           | Local Funds                    | \$0       |
| Database Information                      | State Funds                    | \$0       |