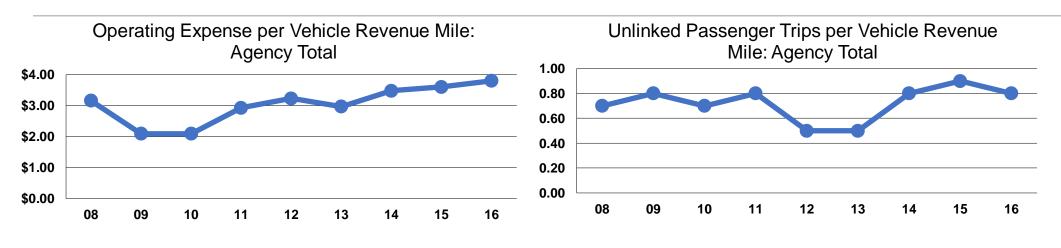

## **Service Efficiency**

|                 | <b>Operating Expenses per</b> | <b>Operating Expenses per</b> |  |  |
|-----------------|-------------------------------|-------------------------------|--|--|
| Mode            | Vehicle Revenue Mile          | Vehicle Revenue Hour          |  |  |
| Demand Response | \$3.80                        | \$28.77                       |  |  |
| Total           | \$3.80                        | \$28.77                       |  |  |

|                 | Service Effectiveness              |                                       |                                       |
|-----------------|------------------------------------|---------------------------------------|---------------------------------------|
|                 | Operating Expenses<br>per Unlinked | Unlinked Trips per<br>Vehicle Revenue | Unlinked Trips per<br>Vehicle Revenue |
| Mode            | Passenger Trip                     | Mile                                  | Hour                                  |
| Demand Response | \$4.97                             | 0.8                                   | 5.8                                   |
| Total           | \$4.97                             | 0.8                                   | 5.8                                   |