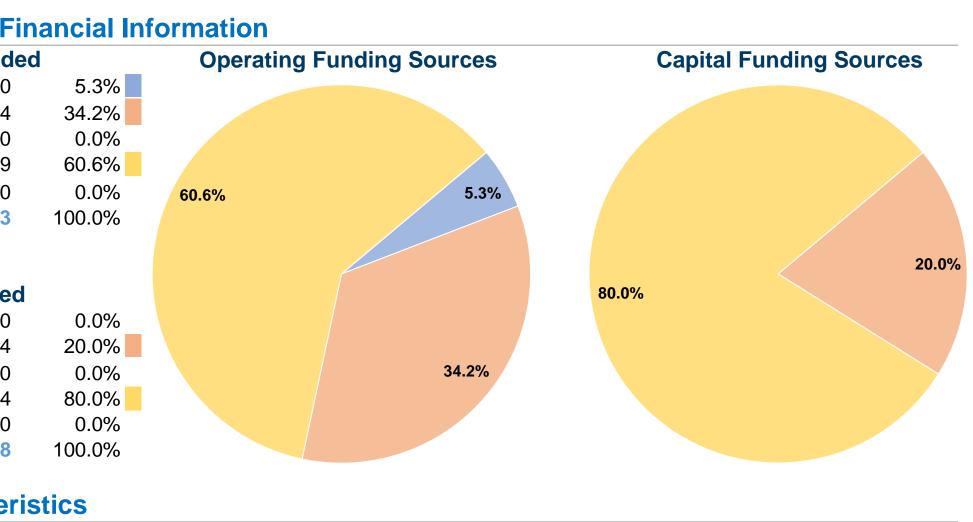

## **Fergus County Council on Aging**

2016 Annual Agency Profile

| <b>General Information</b>                  |                                     | Fin        |  |
|---------------------------------------------|-------------------------------------|------------|--|
|                                             | Sources of Operating Funds Expended |            |  |
|                                             | Fare Revenues                       | \$11,420   |  |
| Service Consumption                         | Local Funds                         | \$74,254   |  |
| 12,761 Annual Unlinked Trips (UPT)          | State Funds                         | \$0        |  |
|                                             | Federal Assistance                  | \$131,519  |  |
| Service Supplied                            | Other Funds                         | \$0        |  |
| 84,635 Annual Vehicle Revenue Miles (VRM)   | Total Operating Funds Expended      | \$217,193  |  |
| 4,948 Annual Vehicle Revenue Hours (VRH)    |                                     |            |  |
| Summary of Operating Expenses (OE)          | Sources of Capital Funds            | s Expended |  |
| \$217,193 Total Operating Expenses          | Fare Revenues                       | \$0        |  |
|                                             | Local Funds                         | \$7,694    |  |
| Database Information                        | State Funds                         | \$0        |  |
| NTDID: 8R02-80236                           | Federal Assistance                  | \$30,774   |  |
| Reporter Type: Rural General Public Transit | Other Funds                         | \$0        |  |
|                                             | <b>Total Capital Funds Expended</b> | \$38,468   |  |