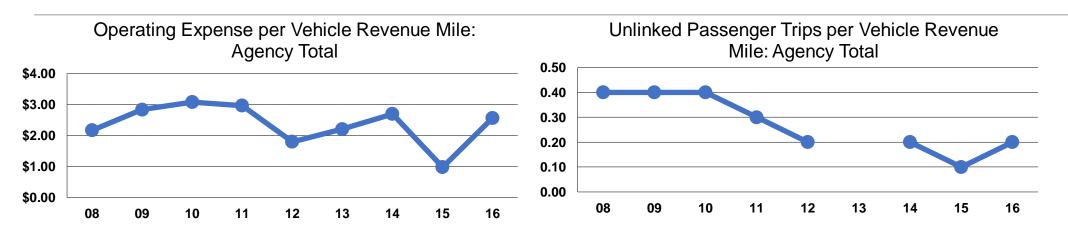

## Service Efficiency

|                 | <b>Operating Expenses per</b> | <b>Operating Expenses per</b> |  |  |
|-----------------|-------------------------------|-------------------------------|--|--|
| Mode            | Vehicle Revenue Mile          | Vehicle Revenue Hour          |  |  |
| Demand Response | \$2.57                        | \$43.90                       |  |  |
| Total           | \$2.57                        | \$43.90                       |  |  |

|                 | Service Effectiveness              |                                       |                                       |
|-----------------|------------------------------------|---------------------------------------|---------------------------------------|
|                 | Operating Expenses<br>per Unlinked | Unlinked Trips per<br>Vehicle Revenue | Unlinked Trips per<br>Vehicle Revenue |
| Mode            | Passenger Trip                     | Mile                                  | Hour                                  |
| Demand Response | \$17.02                            | 0.2                                   | 2.6                                   |
| Total           | \$17.02                            | 0.2                                   | 2.6                                   |