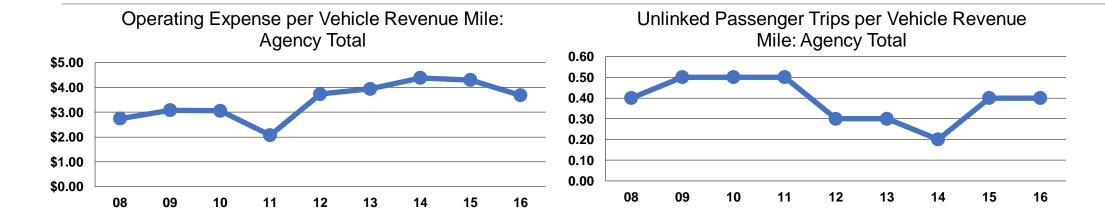

### **Service Efficiency**

| Operating Expenses per Vehicle Revenue Mile | Operating Expenses per Vehicle Revenue Hour |  |  |
|---------------------------------------------|---------------------------------------------|--|--|
| \$3.68                                      | \$47.16                                     |  |  |
| \$3.68                                      | \$47.16                                     |  |  |

# **Service Effectiveness**

|                        | Operating Expenses per Unlinked | Unlinked Trips per<br>Vehicle Revenue | Unlinked Trips per<br>Vehicle Revenue |  |
|------------------------|---------------------------------|---------------------------------------|---------------------------------------|--|
| Mode                   | Passenger Trip                  | Mile                                  | Hour                                  |  |
| <b>Demand Response</b> | \$9.06                          | 0.4                                   | 5.2                                   |  |
| Total                  | \$9.06                          | 0.4                                   | 5.2                                   |  |