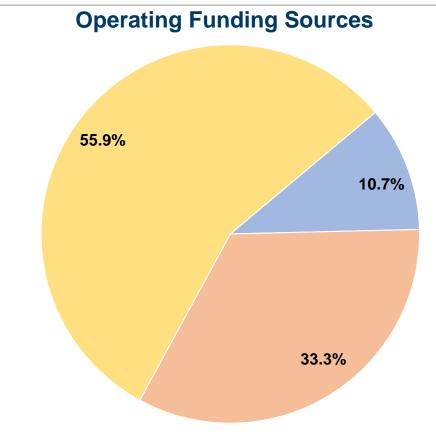

#### **Database Information**

**NTDID:** 8R02-80255

Reporter Type: Rural General Public Transit

Other Funds 0.0% **Total Operating Funds Expended** 100.0% \$1,369,986

### **Sources of Capital Funds Expended**

Fare Revenues \$0 Local Funds \$0 State Funds \$0 Federal Assistance Other Funds \$0 **Total Capital Funds Expended** \$0