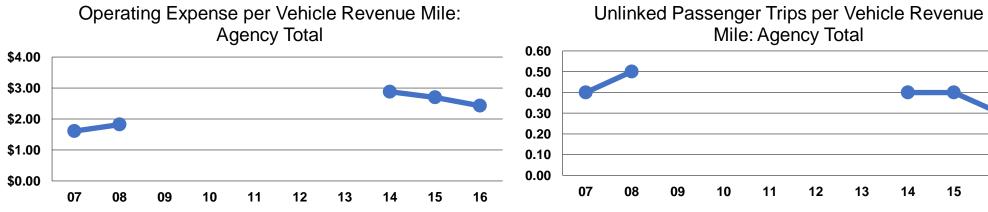

### **Service Efficiency**

| Operating Expenses per<br>Vehicle Revenue Mile | Operating Expenses per<br>Vehicle Revenue Hour |
|------------------------------------------------|------------------------------------------------|
| \$2.43                                         | \$33.97                                        |
| \$2.43                                         | \$56.84                                        |
| \$2.43                                         | \$67.10                                        |
| \$2.43                                         | \$58.62                                        |

# **Service Effectiveness**

| 301 1133 E113311 13133                         |                                                   |                                                                                                                                                                    |  |  |  |
|------------------------------------------------|---------------------------------------------------|--------------------------------------------------------------------------------------------------------------------------------------------------------------------|--|--|--|
| Operating Expenses per Unlinked Passenger Trip | Unlinked Trips per<br>Vehicle Revenue<br>Mile     | Unlinked Trips per<br>Vehicle Revenue<br>Hour                                                                                                                      |  |  |  |
| \$7.67                                         | 0.3                                               | 4.4                                                                                                                                                                |  |  |  |
| \$5.56                                         | 0.4                                               | 10.2                                                                                                                                                               |  |  |  |
| \$25.27                                        | 0.1                                               | 2.7                                                                                                                                                                |  |  |  |
| \$7.38                                         | 0.3                                               | 7.9                                                                                                                                                                |  |  |  |
|                                                | per Unlinked Passenger Trip \$7.67 \$5.56 \$25.27 | per Unlinked         Vehicle Revenue           Passenger Trip         Mile           \$7.67         0.3           \$5.56         0.4           \$25.27         0.1 |  |  |  |