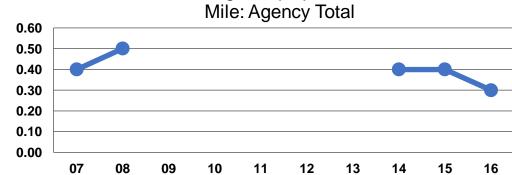

# **Service Effectiveness**

| 301 1133 E113311 13133                         |                                                   |                                                                                                                                                                    |  |  |  |
|------------------------------------------------|---------------------------------------------------|--------------------------------------------------------------------------------------------------------------------------------------------------------------------|--|--|--|
| Operating Expenses per Unlinked Passenger Trip | Unlinked Trips per<br>Vehicle Revenue<br>Mile     | Unlinked Trips per<br>Vehicle Revenue<br>Hour                                                                                                                      |  |  |  |
| \$7.67                                         | 0.3                                               | 4.4                                                                                                                                                                |  |  |  |
| \$5.56                                         | 0.4                                               | 10.2                                                                                                                                                               |  |  |  |
| \$25.27                                        | 0.1                                               | 2.7                                                                                                                                                                |  |  |  |
| \$7.38                                         | 0.3                                               | 7.9                                                                                                                                                                |  |  |  |
|                                                | per Unlinked Passenger Trip \$7.67 \$5.56 \$25.27 | per Unlinked         Vehicle Revenue           Passenger Trip         Mile           \$7.67         0.3           \$5.56         0.4           \$25.27         0.1 |  |  |  |