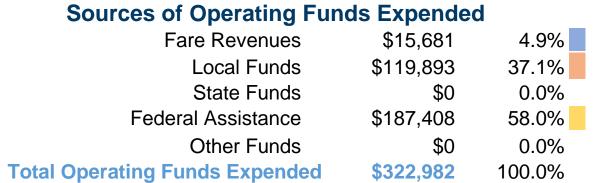

#### **Summary of Operating Expenses (OE)**

\$322,982 Total Operating Expenses

#### **Sources of Capital Funds Expended**

Fare Revenues \$0 Local Funds State Funds Federal Assistance \$0 Other Funds **Total Capital Funds Expended** \$0