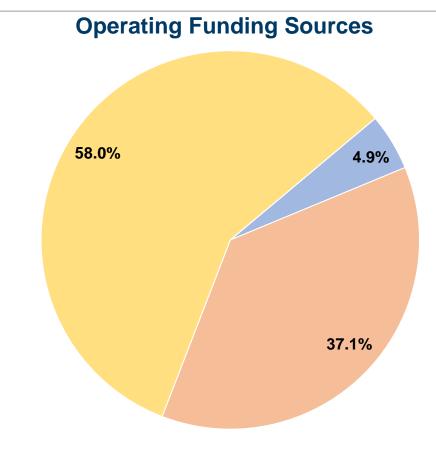

## Transit Section Supervisor : Mr. David Jacobs

# **Richland County**

**2016 Annual Agency Profile** 

#### **General Information**

#### **Service Consumption**

34,419 Annual Unlinked Trips (UPT)

#### **Service Supplied**

64,174 Annual Vehicle Revenue Miles (VRM) 2,963 Annual Vehicle Revenue Hours (VRH)

#### **Summary of Operating Expenses (OE)**

\$322,982 Total Operating Expenses

#### **Database Information**

**NTDID:** 8R02-80259

Reporter Type: Rural General Public Transit

#### **Financial Information**



#### **Sources of Capital Funds Expended**

Fare Revenues \$0 Local Funds State Funds Federal Assistance \$0 Other Funds **Total Capital Funds Expended** \$0



#### **Modal Characteristics**

#### **Operation Characteristics**

#### **Vehicles Operated** at Maximum Service

|                 | Directly | Purchased      | Operating | Fare     | <b>Uses of Capital</b> | <b>Annual Unlinked</b> | <b>Annual Vehicle</b> | <b>Annual Vehicle</b> |
|-----------------|----------|----------------|-----------|----------|------------------------|------------------------|-----------------------|-----------------------|
| Mode            | Operated | Transportation | Expenses  | Revenues | Funds                  | Trips                  | Revenue Miles         | Revenue Hours         |
| Demand Response | 8        | -              | \$322,982 | \$15,681 | \$0                    | 34,419                 | 64,174                | 2,963                 |
| Total