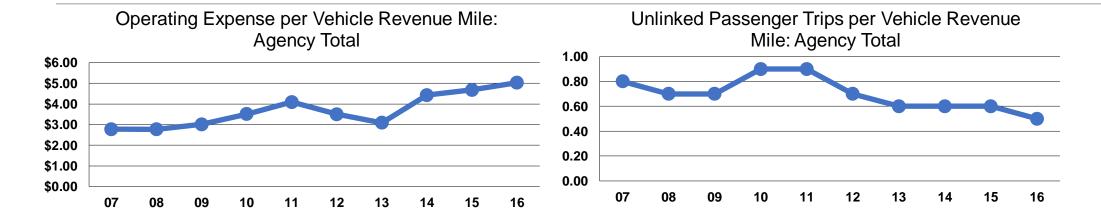

#### **Service Efficiency**

| Operating Expenses per Vehicle Revenue Mile | Operating Expenses per<br>Vehicle Revenue Hour |
|---------------------------------------------|------------------------------------------------|
| \$5.03                                      | \$109.01                                       |
| \$5.03                                      | \$109.01                                       |

### **Service Effectiveness**

|                 | Operating Expenses per Unlinked | Unlinked Trips per<br>Vehicle Revenue | Unlinked Trips per<br>Vehicle Revenue |
|-----------------|---------------------------------|---------------------------------------|---------------------------------------|
| Mode            | Passenger Trip                  | Mile                                  | Hour                                  |
| Demand Response | \$9.38                          | 0.5                                   | 11.6                                  |
| Total           | \$9.38                          | 0.5                                   | 11.6                                  |