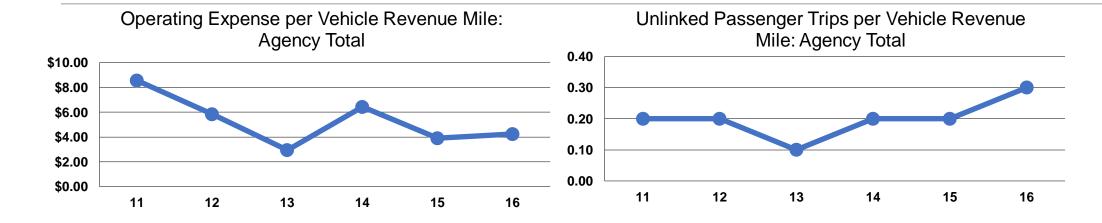

### **Service Efficiency**

| Operating Expenses per | Operating Expenses per |  |  |
|------------------------|------------------------|--|--|
| Vehicle Revenue Mile   | Vehicle Revenue Hour   |  |  |
| \$4.23                 | \$21.25                |  |  |
| <b>\$4.23</b>          | \$21.25                |  |  |

## **Service Effectiveness**

|                 | Operating Expenses per Unlinked | Unlinked Trips per<br>Vehicle Revenue | Unlinked Trips per<br>Vehicle Revenue |
|-----------------|---------------------------------|---------------------------------------|---------------------------------------|
| Mode            | Passenger Trip                  | Mile                                  | Hour                                  |
| Demand Response | \$15.58                         | 0.3                                   | 1.4                                   |
| Total           | \$15.58                         | 0.3                                   | 1.4                                   |