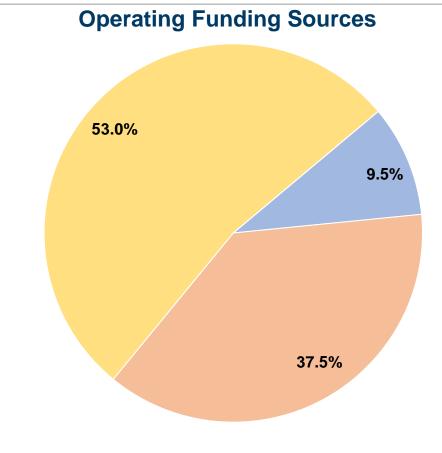

# City of Laurel 2016 Annual Agency Profile

Transit Section Supervisor : Mr. David Jacobs

#### **General Information**

### **Financial Information**

#### **Service Consumption**

2,108 Annual Unlinked Trips (UPT)

#### **Service Supplied**

7,768 Annual Vehicle Revenue Miles (VRM) 1,546 Annual Vehicle Revenue Hours (VRH)

### **Summary of Operating Expenses (OE)**

\$32,848 Total Operating Expenses

#### **Database Information**

**NTDID**: 8R02-80262

Reporter Type: Rural General Public Transit



#### **Sources of Capital Funds Expended**

Fare Revenues \$0
Local Funds \$0
State Funds \$0
Federal Assistance \$0
Other Funds \$0

Total Capital Funds Expended \$0



### **Modal Characteristics**

#### **Operation Characteristics**

# **Vehicles Operated at Maximum Service**

|                 | Directly | Purchased             | Operating       | Fare     | Uses of Capital | <b>Annual Unlinked</b> | <b>Annual Vehicle</b> | <b>Annual Vehicle</b> |
|-----------------|----------|-----------------------|-----------------|----------|-----------------|------------------------|-----------------------|-----------------------|
| Mode            | Operated | <b>Transportation</b> | <b>Expenses</b> | Revenues | Funds           | Trips                  | <b>Revenue Miles</b>  | <b>Revenue Hours</b>  |
| Demand Response | 2        | -                     | \$32,848        | \$3,132  | \$0             | 2,108                  | 7,768                 | 1,546