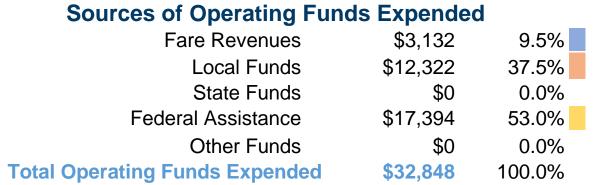

### **Summary of Operating Expenses (OE)**

\$32,848 Total Operating Expenses

#### **Sources of Capital Funds Expended**

Fare Revenues \$0
Local Funds \$0
State Funds \$0
Federal Assistance \$0
Other Funds \$0

Total Capital Funds Expended \$0