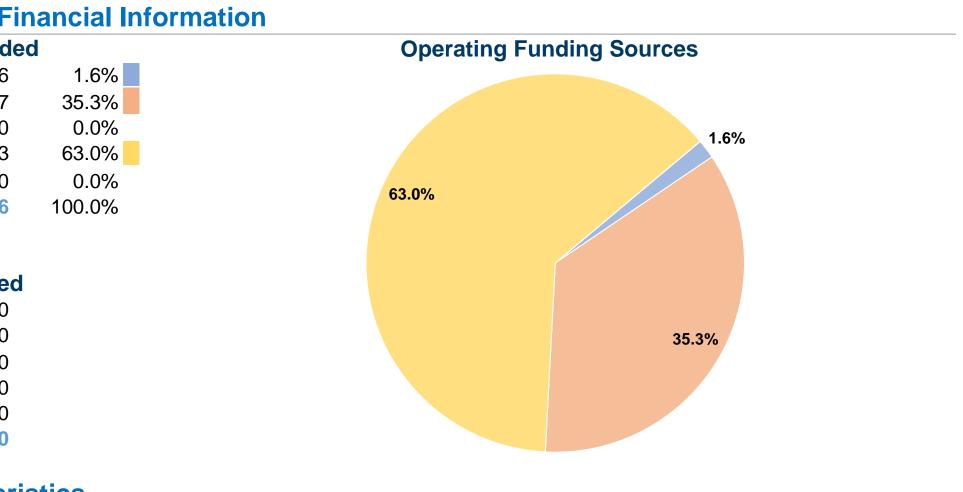

| <b>General Information</b>                  |                                     | Fi         |  |
|---------------------------------------------|-------------------------------------|------------|--|
|                                             | Sources of Operating Funds Expende  |            |  |
|                                             | Fare Revenues                       | \$1,086    |  |
| Service Consumption                         | Local Funds                         | \$23,397   |  |
| 8,733 Annual Unlinked Trips (UPT)           | State Funds                         | \$0        |  |
|                                             | Federal Assistance                  | \$41,773   |  |
| Service Supplied                            | Other Funds                         | \$0        |  |
| 13,409 Annual Vehicle Revenue Miles (VRM)   | Total Operating Funds Expended      | \$66,256   |  |
| 2,000 Annual Vehicle Revenue Hours (VRH)    |                                     |            |  |
| Summary of Operating Expenses (OE)          | Sources of Capital Funds            | s Expended |  |
| \$66,256 Total Operating Expenses           | Fare Revenues                       | •<br>\$0   |  |
|                                             | Local Funds                         | \$0        |  |
| Database Information                        | State Funds                         | \$0        |  |
| NTDID: 8R02-88216                           | Federal Assistance                  | \$0        |  |
| Reporter Type: Rural General Public Transit | Other Funds                         | \$0        |  |
|                                             | <b>Total Capital Funds Expended</b> | <b>\$0</b> |  |
|                                             |                                     |            |  |