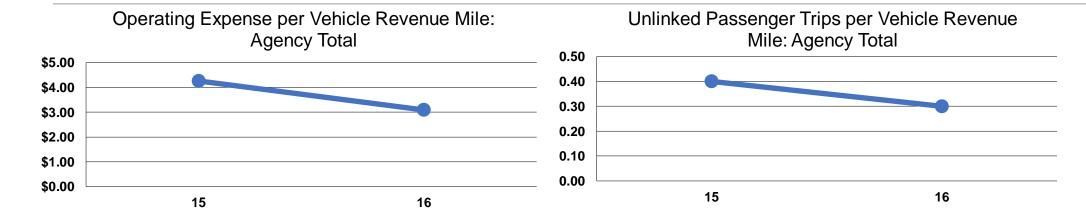

### **Service Efficiency**

|                 | Operating Expenses per | Operating Expenses per |  |
|-----------------|------------------------|------------------------|--|
| Mode            | Vehicle Revenue Mile   | Vehicle Revenue Hour   |  |
| Demand Response | \$3.09                 | \$18.66                |  |
| Total           | \$3.09                 | \$18.66                |  |

# **Service Effectiveness**

|                 | Operating Expenses per Unlinked | Unlinked Trips per<br>Vehicle Revenue | Unlinked Trips per<br>Vehicle Revenue |
|-----------------|---------------------------------|---------------------------------------|---------------------------------------|
| Mode            | Passenger Trip                  | Mile                                  | Hour                                  |
| Demand Response | \$9.37                          | 0.3                                   | 2.0                                   |
| Total           | \$9.37                          | 0.3                                   | 2.0                                   |