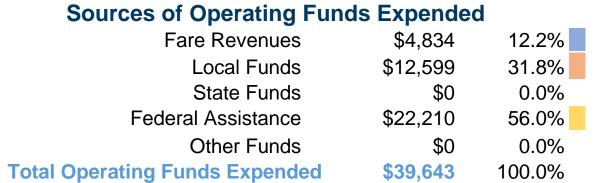

### **Summary of Operating Expenses (OE)**

\$39,643 Total Operating Expenses

#### **Sources of Capital Funds Expended**

Fare Revenues \$0 Local Funds State Funds Federal Assistance \$0 Other Funds **Total Capital Funds Expended** \$0