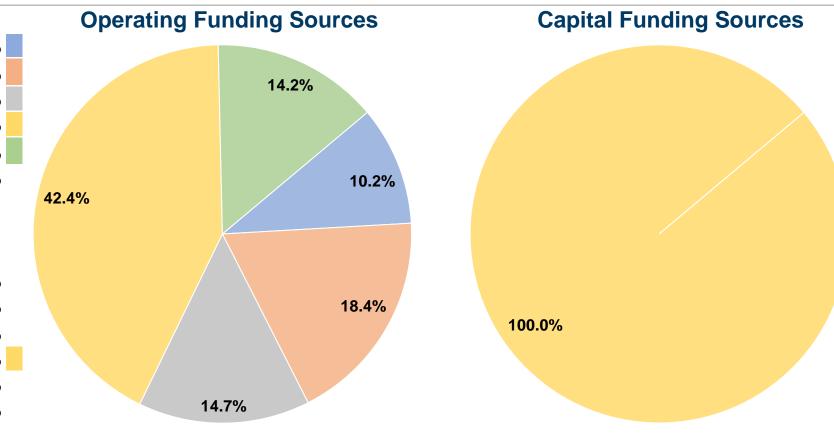

#### **Financial Information**

#### **Sources of Capital Funds Expended**

| •                                   |          |        |
|-------------------------------------|----------|--------|
| Fare Revenues                       | \$0      | 0.0%   |
| Local Funds                         | \$0      | 0.0%   |
| State Funds                         | \$0      | 0.0%   |
| Federal Assistance                  | \$42,491 | 100.0% |
| Other Funds                         | \$0      | 0.0%   |
| <b>Total Capital Funds Expended</b> | \$42,491 | 100.0% |
|                                     |          |        |