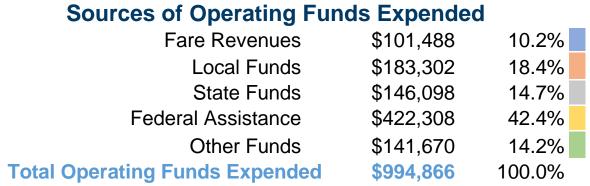

#### **Summary of Operating Expenses (OE)**

\$994,866 Total Operating Expenses

#### **Financial Information**