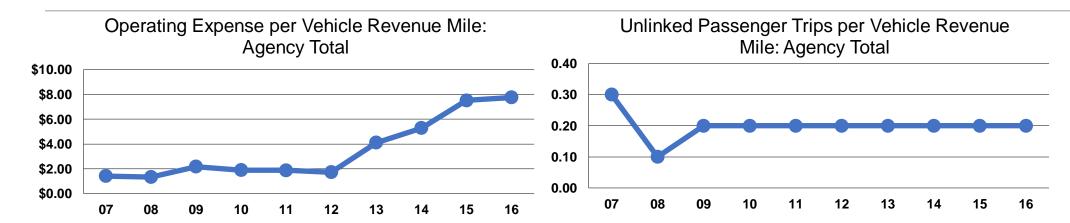

#### **Service Efficiency**

| Operating Expenses per | Operating Expenses per |  |  |
|------------------------|------------------------|--|--|
| Vehicle Revenue Mile   | Vehicle Revenue Hour   |  |  |
| \$7.75                 | \$66.96                |  |  |
| \$7.75                 | \$66.96                |  |  |

## **Service Effectiveness**

|                 | Operating Expenses per Unlinked | Unlinked Trips per<br>Vehicle Revenue | Unlinked Trips per<br>Vehicle Revenue |
|-----------------|---------------------------------|---------------------------------------|---------------------------------------|
| Mode            | Passenger Trip                  | Mile                                  | Hour                                  |
| Demand Response | \$31.21                         | 0.3                                   | 2.2                                   |
| Total           | \$31.21                         | 0.2                                   | 2.1                                   |