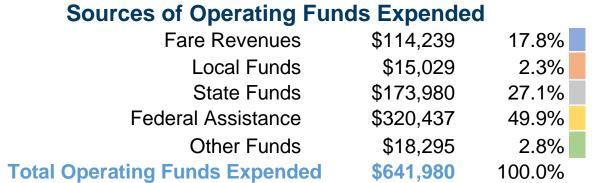

## **Summary of Operating Expenses (OE)**

\$641,980 Total Operating Expenses

## **Sources of Capital Funds Expended**

|                              | P 0 1 1 01 0 0. |
|------------------------------|-----------------|
| Fare Revenues                | \$0             |
| Local Funds                  | \$0             |
| State Funds                  | \$0             |
| Federal Assistance           | \$0             |
| Other Funds                  | \$0             |
| Total Capital Funds Expended | <b>\$0</b>      |
|                              |                 |

# 2.8% 49.9% 17.8% 27.1%

# Vehicles Operated at Maximum Service

| B.A. o. al. o.  | Directly | Purchased      | Operating | Fare      | Uses of Capital | Annual Unlinked | Annual Vehicle | Annual Vehicle |
|-----------------|----------|----------------|-----------|-----------|-----------------|-----------------|----------------|----------------|
| Mode            | Operated | Transportation | Expenses  | Revenues  | Funds           | Trips           | Revenue Miles  | Revenue Hours  |
| Demand Response | 11       | -              | \$641,980 | \$114,239 | \$0             | 54,301          | 184,915        | 15,545         |
| Total           | 11       | -              | \$641.980 | \$114.239 | <b>\$0</b>      | 54.301          | 184.915        | 15.545         |