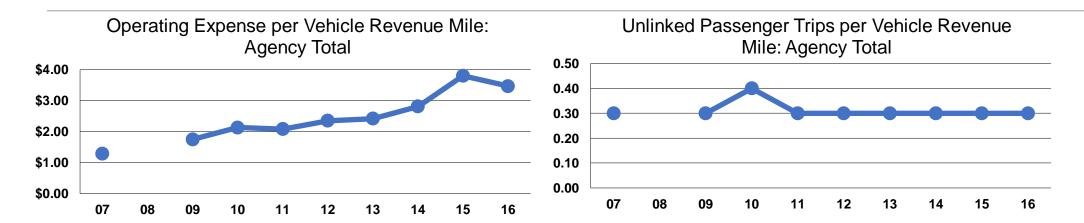

## **Service Efficiency**

| Operating Expenses per Vehicle Revenue Mile | Operating Expenses per<br>Vehicle Revenue Hour |
|---------------------------------------------|------------------------------------------------|
| \$3.47                                      | \$41.30                                        |
| \$3.47                                      | \$41.30                                        |

## **Service Effectiveness**

|                 | Operating Expenses per Unlinked | Unlinked Trips per<br>Vehicle Revenue | Unlinked Trips per<br>Vehicle Revenue |
|-----------------|---------------------------------|---------------------------------------|---------------------------------------|
| Mode            | Passenger Trip                  | Mile                                  | Hour                                  |
| Demand Response | \$11.82                         | 0.3                                   | 3.5                                   |
| Total           | \$11.82                         | 0.3                                   | 3.5                                   |