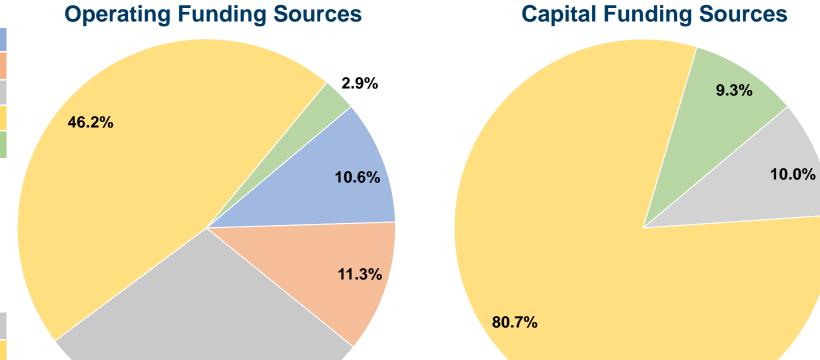

#### **Financial Information**

#### **Sources of Capital Funds Expended**

Fare Revenues 0.0% \$0 0.0% Local Funds \$13,059 10.0% State Funds 80.7% Federal Assistance \$104,934 \$12,076 Other Funds 9.3% **Total Capital Funds Expended** \$130,069 100.0%

29.0%