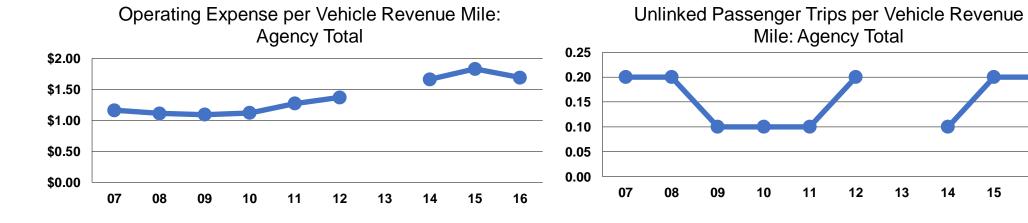

#### **Performance Measures**

#### **Service Efficiency**

| Mode                   | Operating Expenses per<br>Vehicle Revenue Mile | Operating Expenses per<br>Vehicle Revenue Hour |
|------------------------|------------------------------------------------|------------------------------------------------|
| Demand Response        | \$1.78                                         | \$26.92                                        |
| Demand Response - Taxi | \$0.73                                         | \$5.25                                         |
| Total                  | \$1.69                                         | \$23.38                                        |

#### **Service Effectiveness**

| Mode                   | Operating Expenses per Unlinked Passenger Trip | Unlinked Trips per<br>Vehicle Revenue<br>Mile | Unlinked Trips per<br>Vehicle Revenue<br>Hour |
|------------------------|------------------------------------------------|-----------------------------------------------|-----------------------------------------------|
| <b>Demand Response</b> | \$12.54                                        | 0.1                                           | 2.2                                           |
| Demand Response -      | Taxi \$2.11                                    | 0.4                                           | 2.5                                           |
| Total                  | \$10.61                                        | 0.2                                           | 2.2                                           |