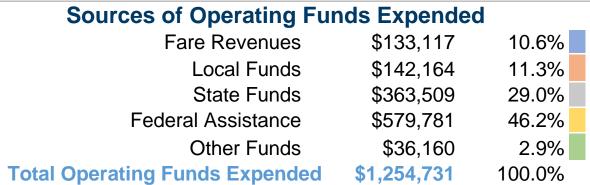

## **Summary of Operating Expenses (OE)**

\$1,254,731 Total Operating Expenses

#### **Financial Information**