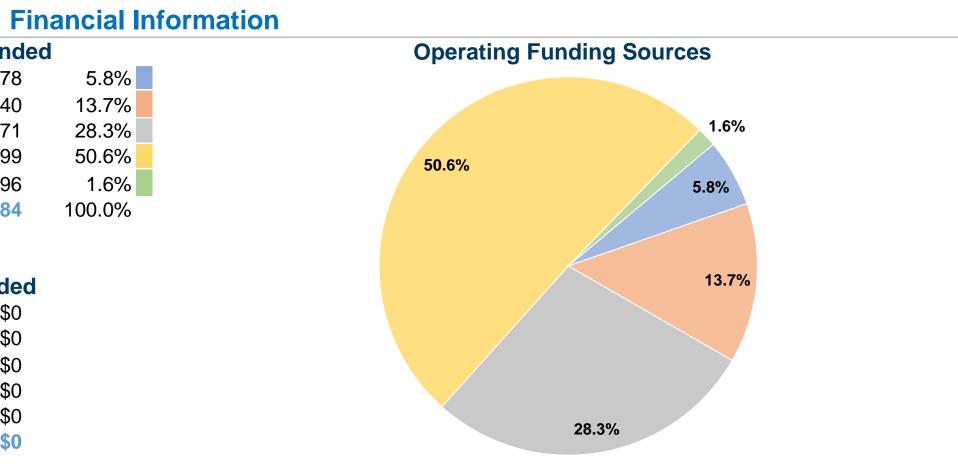

5,397 Annual Unlinked Trips (UPT)

117,621 Annual Vehicle Revenue Miles (VRM)

5,275 Annual Vehicle Revenue Hours (VRH)

| Sources of Operating Func      | ls Expen  |
|--------------------------------|-----------|
| Fare Revenues                  | \$13,97   |
| Local Funds                    | \$33,14   |
| State Funds                    | \$68,67   |
| Federal Assistance             | \$122,69  |
| Other Funds                    | \$3,99    |
| Total Operating Funds Expended | \$242,484 |
|                                |           |

# Summary of Operating Expenses (OE) \$242,484 Total Operating Expenses

#### **Sources of Capital Funds Expended**

| Fare Revenues                | \$0        |
|------------------------------|------------|
| Local Funds                  | \$0        |
| State Funds                  | \$0        |
| Federal Assistance           | \$0        |
| Other Funds                  | \$0        |
| Total Capital Funds Expended | <b>\$0</b> |