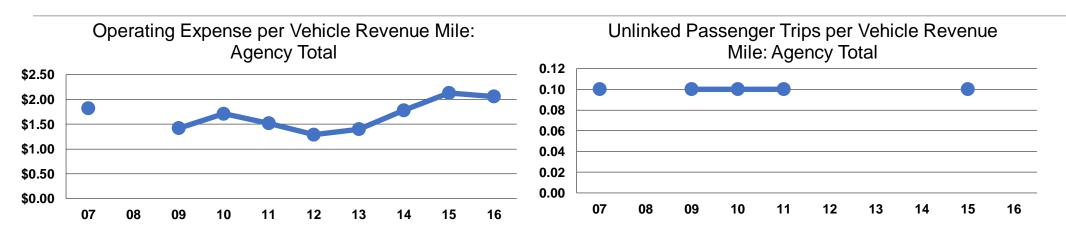

### **Performance Measures**

# **Service Efficiency**

|                 | <b>Operating Expenses per</b> | <b>Operating Expenses per</b> |  |  |
|-----------------|-------------------------------|-------------------------------|--|--|
| Mode            | Vehicle Revenue Mile          | Vehicle Revenue Hour          |  |  |
| Demand Response | \$2.06                        | \$45.97                       |  |  |
| Total           | \$2.06                        | \$45.97                       |  |  |

|                 | Service Effectiveness              |                                       |                                       |
|-----------------|------------------------------------|---------------------------------------|---------------------------------------|
|                 | Operating Expenses<br>per Unlinked | Unlinked Trips per<br>Vehicle Revenue | Unlinked Trips per<br>Vehicle Revenue |
| Mode            | Passenger Trip                     | Mile                                  | Hour                                  |
| Demand Response | \$44.93                            | 0.1                                   | 1.0                                   |
| Total           | \$44.93                            | 0.0                                   | 1.0                                   |