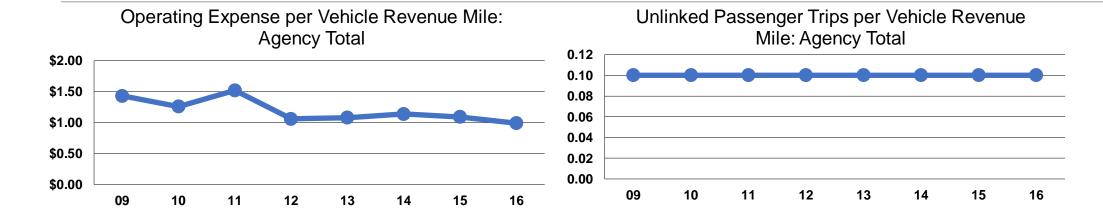

#### **Service Efficiency**

|                 | Operating Expenses per | Operating Expenses per |  |
|-----------------|------------------------|------------------------|--|
| Mode            | Vehicle Revenue Mile   | Vehicle Revenue Hour   |  |
| Demand Response | \$0.99                 | \$25.42                |  |
| Total           | <b>\$0.99</b>          | \$25.42                |  |

## **Service Effectiveness**

|                 | Operating Expenses per Unlinked | Unlinked Trips per<br>Vehicle Revenue | Unlinked Trips per<br>Vehicle Revenue |  |
|-----------------|---------------------------------|---------------------------------------|---------------------------------------|--|
| Mode            | Passenger Trip                  | Mile                                  | Hour                                  |  |
| Demand Response | \$14.38                         | 0.1                                   | 1.8                                   |  |
| Total           | \$14.38                         | 0.1                                   | 1.8                                   |  |