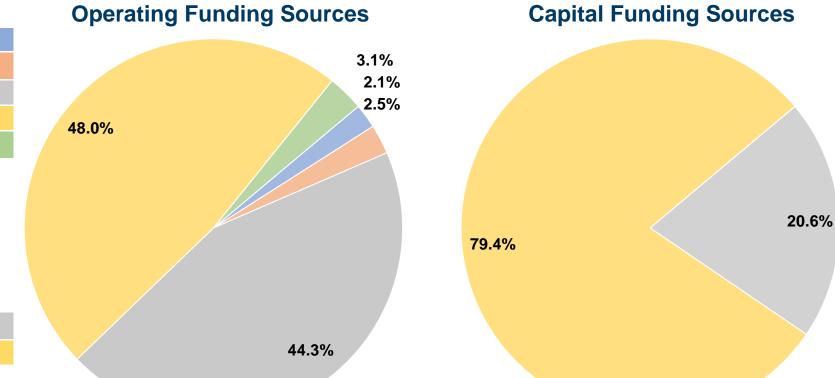

#### **Sources of Capital Funds Expended**

| Fare Revenues                | \$0      | 0.0%   |
|------------------------------|----------|--------|
| Local Funds                  | \$0      | 0.0%   |
| State Funds                  | \$8,236  | 20.6%  |
| Federal Assistance           | \$31,692 | 79.4%  |
| Other Funds                  | \$0      | 0.0%   |
| Total Capital Funds Expended | \$39,928 | 100.0% |
|                              |          |        |