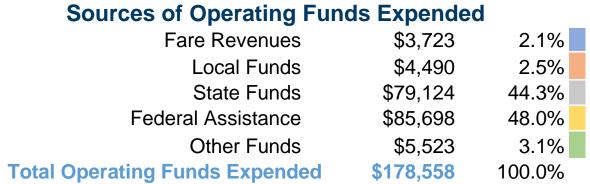

#### **Summary of Operating Expenses (OE)**

\$178,558 Total Operating Expenses

#### **Sources of Capital Funds Expended**

| Fare Revenues                | \$0      | 0.0%   |
|------------------------------|----------|--------|
| Local Funds                  | \$0      | 0.0%   |
| State Funds                  | \$8,236  | 20.6%  |
| Federal Assistance           | \$31,692 | 79.4%  |
| Other Funds                  | \$0      | 0.0%   |
| Total Capital Funds Expended | \$39,928 | 100.0% |
|                              |          |        |