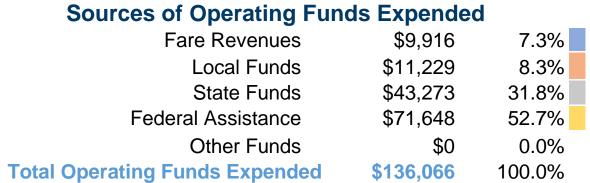

## **Summary of Operating Expenses (OE)**

\$136,066 Total Operating Expenses

#### **Sources of Capital Funds Expended**

| • • • • • • • • • • • • • • • • • • • |          |        |
|---------------------------------------|----------|--------|
| Fare Revenues                         | \$0      | 0.0%   |
| Local Funds                           | \$0      | 0.0%   |
| State Funds                           | \$8,598  | 20.0%  |
| Federal Assistance                    | \$34,392 | 80.0%  |
| Other Funds                           | \$0      | 0.0%   |
| Total Capital Funds Expended          | \$42,990 | 100.0% |