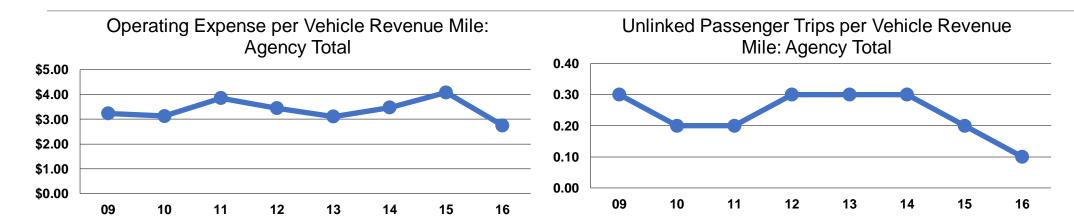

## **Service Efficiency**

|                 | Operating Expenses per | Operating Expenses per |  |
|-----------------|------------------------|------------------------|--|
| Mode            | Vehicle Revenue Mile   | Vehicle Revenue Hour   |  |
| Demand Response | \$2.75                 | \$38.79                |  |
| Total           | \$2.75                 | \$38.79                |  |

## **Service Effectiveness**

|                 | Operating Expenses per Unlinked | Unlinked Trips per<br>Vehicle Revenue | Unlinked Trips per<br>Vehicle Revenue |
|-----------------|---------------------------------|---------------------------------------|---------------------------------------|
| Mode            | Passenger Trip                  | Mile                                  | Hour                                  |
| Demand Response | \$23.27                         | 0.1                                   | 1.7                                   |
| Total           | \$23.27                         | 0.1                                   | 1.7                                   |