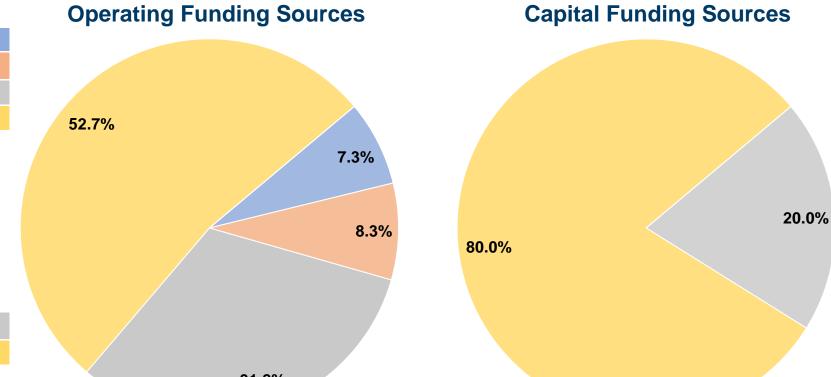

## **Summary of Operating Expenses (OE)**

\$136,066 Total Operating Expenses

#### **Sources of Capital Funds Expended**

| • • • • • • • • • • • • • • • • • • • |          |        |
|---------------------------------------|----------|--------|
| Fare Revenues                         | \$0      | 0.0%   |
| Local Funds                           | \$0      | 0.0%   |
| State Funds                           | \$8,598  | 20.0%  |
| Federal Assistance                    | \$34,392 | 80.0%  |
| Other Funds                           | \$0      | 0.0%   |
| Total Capital Funds Expended          | \$42,990 | 100.0% |