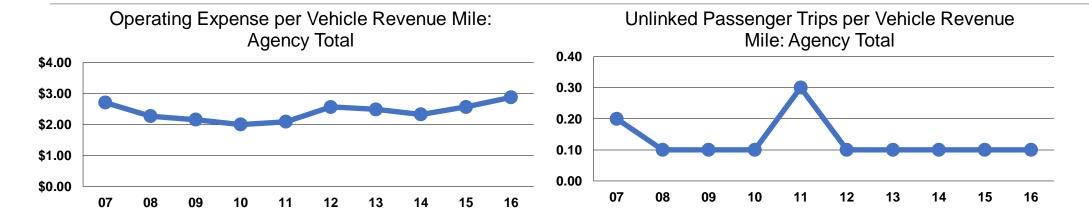

### **Service Efficiency**

|                 | Operating Expenses per | Operating Expenses per |  |
|-----------------|------------------------|------------------------|--|
| Mode            | Vehicle Revenue Mile   | Vehicle Revenue Hour   |  |
| Demand Response | \$2.88                 | \$75.27                |  |
| Total           | \$2.88                 | \$75.27                |  |

# **Service Effectiveness**

| Mode                  | Operating Expenses per Unlinked Passenger Trip | Unlinked Trips per<br>Vehicle Revenue<br>Mile | Unlinked Trips per<br>Vehicle Revenue<br>Hour |
|-----------------------|------------------------------------------------|-----------------------------------------------|-----------------------------------------------|
| Demand Response Total | •                                              | 0.1<br>0.1                                    | 2.9<br>2.9                                    |