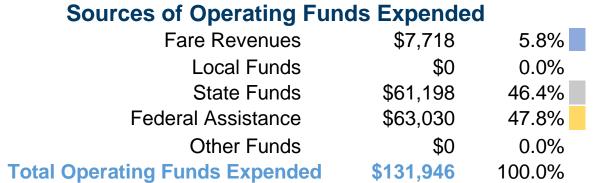

#### **Summary of Operating Expenses (OE)**

\$131,946 Total Operating Expenses

#### **Sources of Capital Funds Expended**

Fare Revenues \$0 Local Funds State Funds Federal Assistance \$0 Other Funds **Total Capital Funds Expended** \$0

#### **Vehicles Operated** at Maximum Service

| Mada            | Directly | Purchased      | Operating | Fare     | Uses of Capital | Annual Unlinked | Annual Vehicle | Annual Vehicle |
|-----------------|----------|----------------|-----------|----------|-----------------|-----------------|----------------|----------------|
| Mode            | Operated | Transportation | Expenses  | Revenues | Funds           | Trips           | Revenue Miles  | Revenue Hours  |
| Demand Response | 2        | -              | \$131,946 | \$7,718  | <b>\$</b> 0     | 5,155           | 45,804         | 1,753          |
| Total           | 2        | -              | \$131.946 | \$7.718  | <b>\$0</b>      | 5.155           | 45.804         | 1.753          |