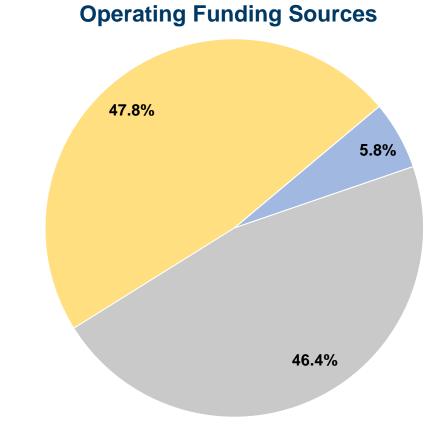

#### **Summary of Operating Expenses (OE)**

\$131,946 Total Operating Expenses

#### **Vehicles Operated** at Maximum Service

| Mada            | Directly | Purchased      | Operating | Fare     | Uses of Capital | Annual Unlinked | Annual Vehicle | Annual Vehicle |
|-----------------|----------|----------------|-----------|----------|-----------------|-----------------|----------------|----------------|
| Mode            | Operated | Transportation | Expenses  | Revenues | Funds           | Trips           | Revenue Miles  | Revenue Hours  |
| Demand Response | 2        | -              | \$131,946 | \$7,718  | <b>\$</b> 0     | 5,155           | 45,804         | 1,753          |
| Total           | 2        | -              | \$131.946 | \$7.718  | <b>\$0</b>      | 5.155           | 45.804         | 1.753          |