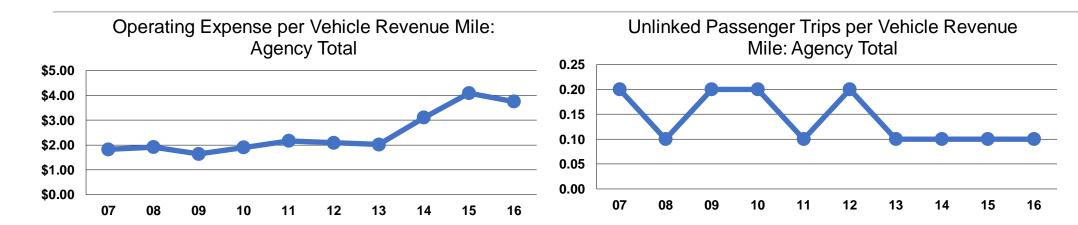

### **Service Efficiency**

|                 | Operating Expenses per | <b>Operating Expenses per</b> |  |  |
|-----------------|------------------------|-------------------------------|--|--|
| Mode            | Vehicle Revenue Mile   | Vehicle Revenue Hour          |  |  |
| Demand Response | \$3.75                 | \$61.43                       |  |  |
| Total           | \$3.75                 | \$61.43                       |  |  |

## **Service Effectiveness**

|                 | Operating Expenses per Unlinked | Unlinked Trips per<br>Vehicle Revenue | Unlinked Trips per<br>Vehicle Revenue |
|-----------------|---------------------------------|---------------------------------------|---------------------------------------|
| Mode            | Passenger Trip                  | Mile                                  | Hour                                  |
| Demand Response | \$32.92                         | 0.1                                   | 1.9                                   |
| Total           | \$32.92                         | 0.1                                   | 1.9                                   |