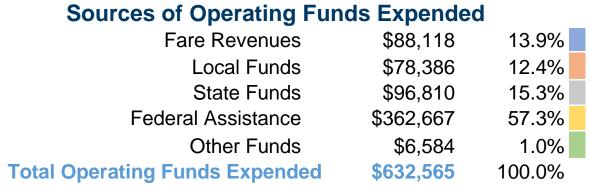

## **Summary of Operating Expenses (OE)**

\$632,565 Total Operating Expenses

## **Financial Information**

Mode

Bus

**Total** 

| • • • • • • • • • • • • • • • • • • • | •         |        |
|---------------------------------------|-----------|--------|
| Fare Revenues                         | \$0       | 0.0%   |
| Local Funds                           | \$158,279 | 20.0%  |
| State Funds                           | \$0       | 0.0%   |
| Federal Assistance                    | \$633,112 | 80.0%  |
| Other Funds                           | \$0       | 0.0%   |
| <b>Total Capital Funds Expended</b>   | \$791,391 | 100.0% |
|                                       |           |        |