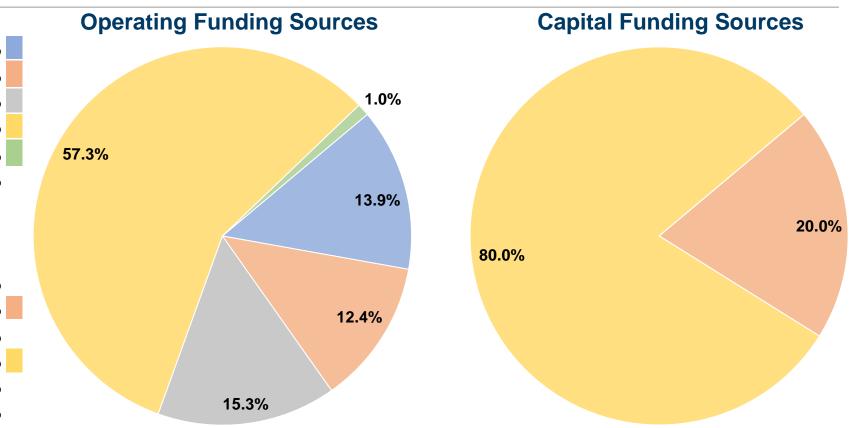

## **Summary of Operating Expenses (OE)**

\$632,565 Total Operating Expenses

## **Financial Information**

Mode

Bus

**Total** 

| • • • • • • • • • • • • • • • • • • • | •         |        |
|---------------------------------------|-----------|--------|
| Fare Revenues                         | \$0       | 0.0%   |
| Local Funds                           | \$158,279 | 20.0%  |
| State Funds                           | \$0       | 0.0%   |
| Federal Assistance                    | \$633,112 | 80.0%  |
| Other Funds                           | \$0       | 0.0%   |
| <b>Total Capital Funds Expended</b>   | \$791,391 | 100.0% |
|                                       |           |        |