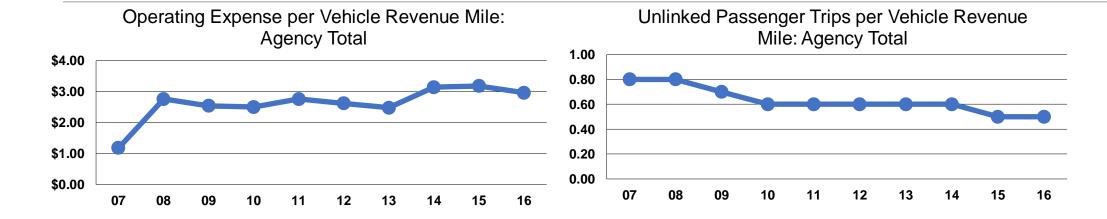

## **Service Efficiency**

| Operating Expenses per | Operating Expenses per |
|------------------------|------------------------|
| Vehicle Revenue Mile   | Vehicle Revenue Hour   |
| \$2.96                 | \$33.51                |
| \$2.96                 | \$33.51                |

#### Service Effectiveness

| Operating Expenses per Unlinked | Unlinked Trips per<br>Vehicle Revenue | Unlinked Trips per<br>Vehicle Revenue |
|---------------------------------|---------------------------------------|---------------------------------------|
| Passenger Trip                  | Mile                                  | Hour                                  |
| \$6.45                          | 0.5                                   | 5.2                                   |
| \$6.45                          | 0.5                                   | 5.2                                   |