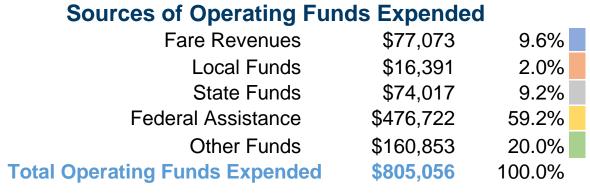

#### **Summary of Operating Expenses (OE)**

\$805,056 Total Operating Expenses

#### **Sources of Capital Funds Expended**

| •                                   |           |        |
|-------------------------------------|-----------|--------|
| Fare Revenues                       | \$0       | 0.0%   |
| Local Funds                         | \$34,392  | 20.0%  |
| State Funds                         | \$0       | 0.0%   |
| Federal Assistance                  | \$137,568 | 80.0%  |
| Other Funds                         | \$0       | 0.0%   |
| <b>Total Capital Funds Expended</b> | \$171,960 | 100.0% |
|                                     |           |        |