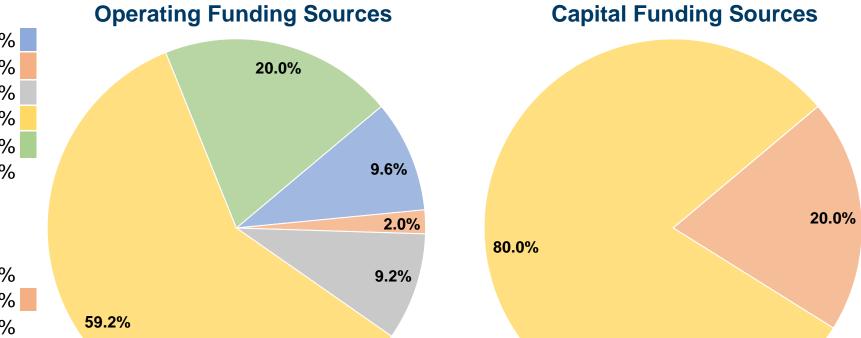

#### **Summary of Operating Expenses (OE)**

\$805,056 Total Operating Expenses

#### **Sources of Capital Funds Expended**

| •                                   |           |        |
|-------------------------------------|-----------|--------|
| Fare Revenues                       | \$0       | 0.0%   |
| Local Funds                         | \$34,392  | 20.0%  |
| State Funds                         | \$0       | 0.0%   |
| Federal Assistance                  | \$137,568 | 80.0%  |
| Other Funds                         | \$0       | 0.0%   |
| <b>Total Capital Funds Expended</b> | \$171,960 | 100.0% |
|                                     |           |        |