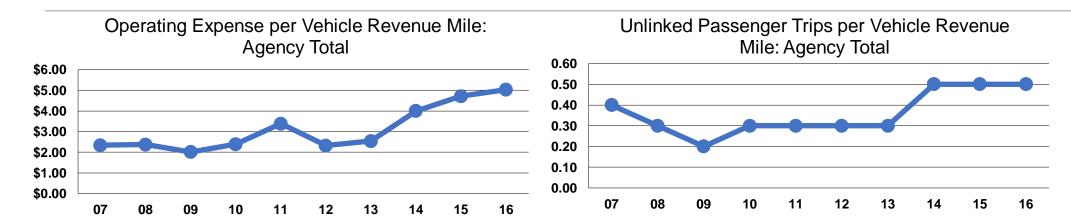

#### **Service Efficiency**

|                 | Operating Expenses per | Operating Expenses per |  |
|-----------------|------------------------|------------------------|--|
| Mode            | Vehicle Revenue Mile   | Vehicle Revenue Hour   |  |
| Demand Response | \$5.03                 | \$51.82                |  |
| Total           | \$5.03                 | \$51.82                |  |

## **Service Effectiveness**

|                        | Operating Expenses per Unlinked | Unlinked Trips per<br>Vehicle Revenue | Unlinked Trips per<br>Vehicle Revenue |
|------------------------|---------------------------------|---------------------------------------|---------------------------------------|
| Mode                   | Passenger Trip                  | Mile                                  | Hour                                  |
| <b>Demand Response</b> | \$9.28                          | 0.5                                   | 5.6                                   |
| Total                  | \$9.28                          | 0.5                                   | 5.6                                   |