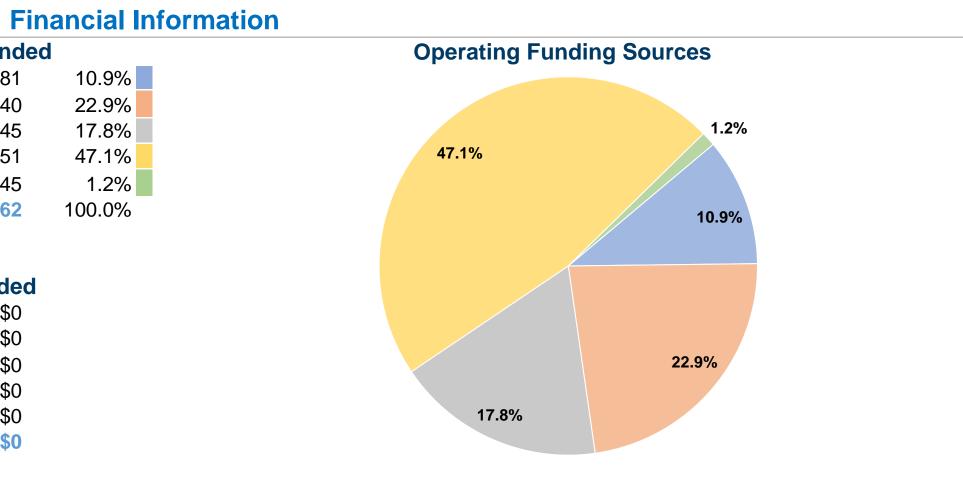

NTDID: 8R04-80158

**Reporter Type:** Rural General Public Transit

\$52,962 Total Operating Expenses

6,758 Annual Vehicle Revenue Miles (VRM)

1,483 Annual Vehicle Revenue Hours (VRH)

| Sources of Operating Fund      | ls Expen       |
|--------------------------------|----------------|
| Fare Revenues                  | \$5,78         |
| Local Funds                    | \$12,14        |
| State Funds                    | \$9,44         |
| Federal Assistance             | \$24,95        |
| Other Funds                    | \$64           |
| Total Operating Funds Expended | <b>\$52,96</b> |
|                                |                |