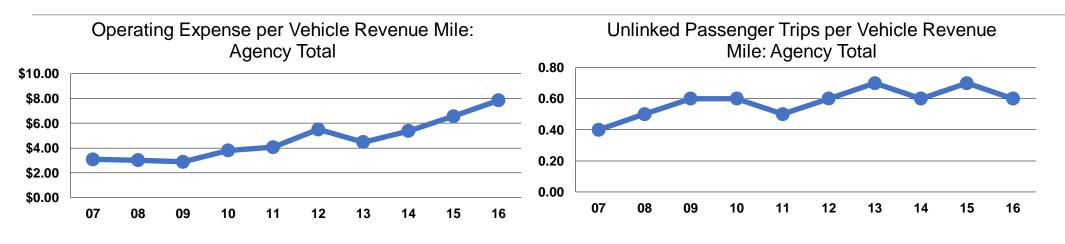

### **Service Efficiency**

|                 | Operating Expenses per | Operating Expenses per |  |
|-----------------|------------------------|------------------------|--|
| Mode            | Vehicle Revenue Mile   | Vehicle Revenue Hour   |  |
| Demand Response | \$7.84                 | \$35.71                |  |
| Total           | \$7.84                 | \$35.71                |  |

|                 | Service Effectiveness              |                                       |                                       |
|-----------------|------------------------------------|---------------------------------------|---------------------------------------|
|                 | Operating Expenses<br>per Unlinked | Unlinked Trips per<br>Vehicle Revenue | Unlinked Trips per<br>Vehicle Revenue |
| Mode            | Passenger Trip                     | Mile                                  | Hour                                  |
| Demand Response | \$12.24                            | 0.6                                   | 2.9                                   |
| Total           | \$12.24                            | 0.6                                   | 2.9                                   |