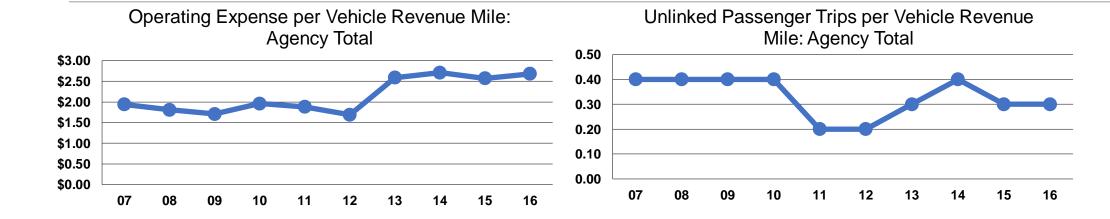

#### **Service Efficiency**

| Operating Expenses per Vehicle Revenue Mile | Operating Expenses per<br>Vehicle Revenue Hour |  |  |
|---------------------------------------------|------------------------------------------------|--|--|
| \$2.68                                      | \$33.19                                        |  |  |
| \$2.68                                      | \$33.19                                        |  |  |

## **Service Effectiveness**

|                 | Operating Expenses per Unlinked | Unlinked Trips per<br>Vehicle Revenue | Unlinked Trips per<br>Vehicle Revenue |
|-----------------|---------------------------------|---------------------------------------|---------------------------------------|
| Mode            | Passenger Trip                  | Mile                                  | Hour                                  |
| Demand Response | \$9.88                          | 0.3                                   | 3.4                                   |
| Total           | \$9.88                          | 0.3                                   | 3.4                                   |