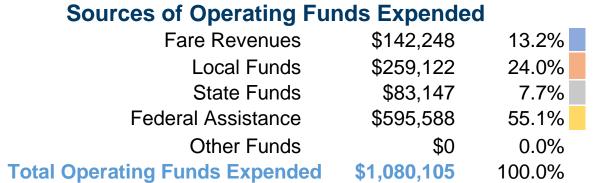

#### **Summary of Operating Expenses (OE)**

\$1,080,105 Total Operating Expenses

#### **Sources of Capital Funds Expended**

Fare Revenues \$0
Local Funds \$0
State Funds \$0
Federal Assistance \$0
Other Funds \$0

Total Capital Funds Expended \$0