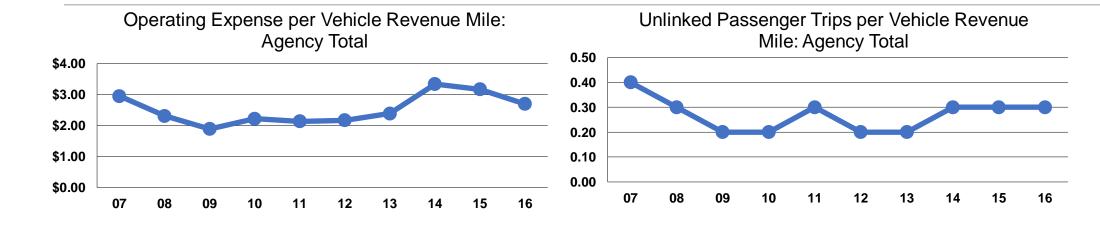

#### **Service Efficiency**

| Operating Expenses per<br>Vehicle Revenue Mile | Operating Expenses per<br>Vehicle Revenue Hour |  |
|------------------------------------------------|------------------------------------------------|--|
| \$2.70                                         | \$37.01                                        |  |
| \$2.70                                         | \$37.01                                        |  |

## **Service Effectiveness**

|                 | Operating Expenses per Unlinked | Unlinked Trips per<br>Vehicle Revenue | Unlinked Trips per<br>Vehicle Revenue |
|-----------------|---------------------------------|---------------------------------------|---------------------------------------|
| Mode            | Passenger Trip                  | Mile                                  | Hour                                  |
| Demand Response | \$8.13                          | 0.3                                   | 4.6                                   |
| Total           | \$8.13                          | 0.3                                   | 4.6                                   |