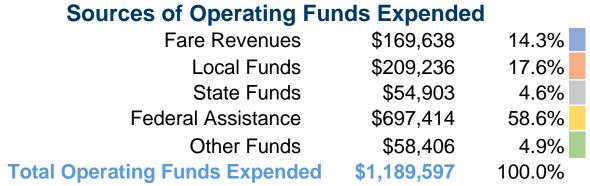

#### **Summary of Operating Expenses (OE)**

\$1,189,597 Total Operating Expenses

#### **Financial Information**