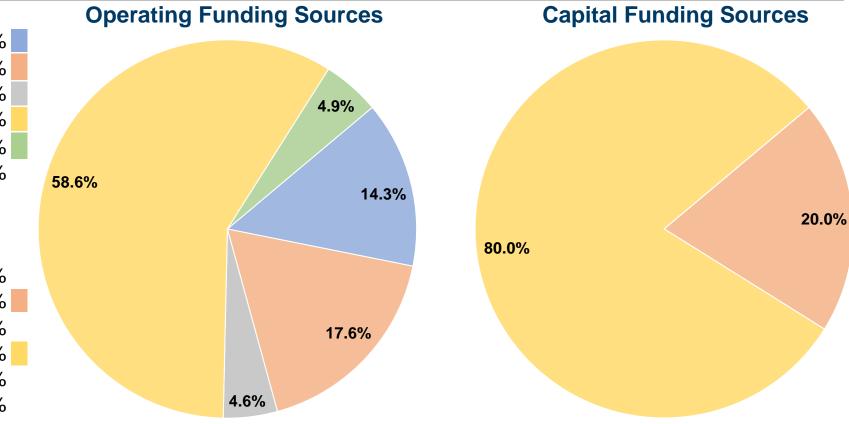

#### **Financial Information**

#### **Sources of Capital Funds Expended**

| Sources of Capital Lulius Experided |                |  |  |  |  |  |
|-------------------------------------|----------------|--|--|--|--|--|
| 0.0%                                |                |  |  |  |  |  |
| 20.0%                               |                |  |  |  |  |  |
| 0.0%                                |                |  |  |  |  |  |
| 80.0%                               |                |  |  |  |  |  |
| 0.0%                                |                |  |  |  |  |  |
| 100.0%                              |                |  |  |  |  |  |
| 0.<br>80.<br>0.                     | 0%<br>0%<br>0% |  |  |  |  |  |