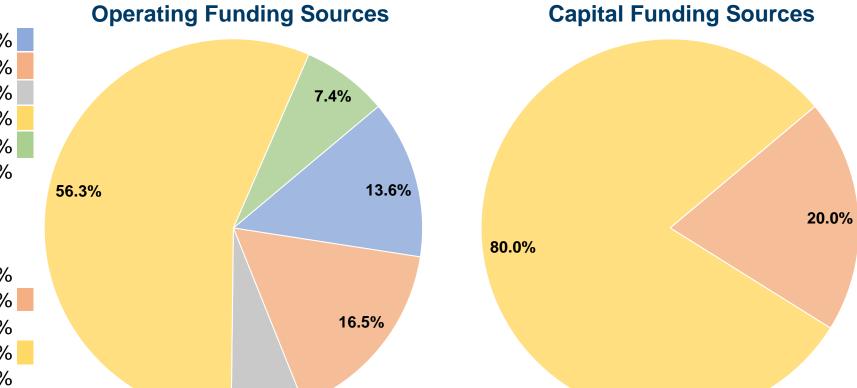

#### **Summary of Operating Expenses (OE)**

\$459,083 Total Operating Expenses

#### **Sources of Capital Funds Expended**

| Fare Revenues                       | \$0            | 0.0%   |
|-------------------------------------|----------------|--------|
| Local Funds                         | \$1,432        | 20.0%  |
| State Funds                         | \$0            | 0.0%   |
| Federal Assistance                  | \$5,728        | 80.0%  |
| Other Funds                         | \$0            | 0.0%   |
| <b>Total Capital Funds Expended</b> | <b>\$7,160</b> | 100.0% |