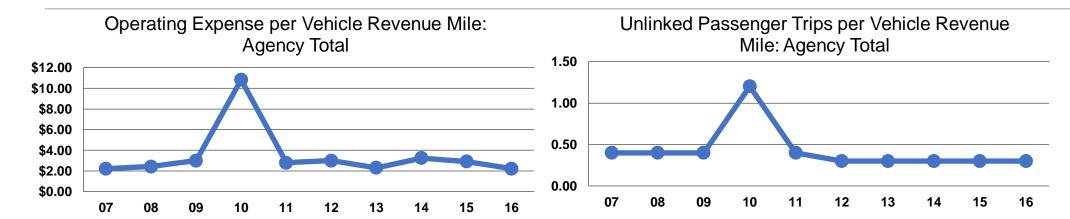

## **Service Efficiency**

| Operating Expenses per | Operating Expenses per      |  |  |
|------------------------|-----------------------------|--|--|
| Vehicle Revenue Mile   | <b>Vehicle Revenue Hour</b> |  |  |
| \$2.22                 | \$30.71                     |  |  |
| \$2,22                 | \$30.71                     |  |  |

# **Service Effectiveness**

|                 | Operating Expenses per Unlinked | Unlinked Trips per<br>Vehicle Revenue | Unlinked Trips per<br>Vehicle Revenue |
|-----------------|---------------------------------|---------------------------------------|---------------------------------------|
| Mode            | Passenger Trip                  | Mile                                  | Hour                                  |
| Demand Response | \$7.99                          | 0.3                                   | 3.8                                   |
| Total           | \$7.99                          | 0.3                                   | 3.8                                   |