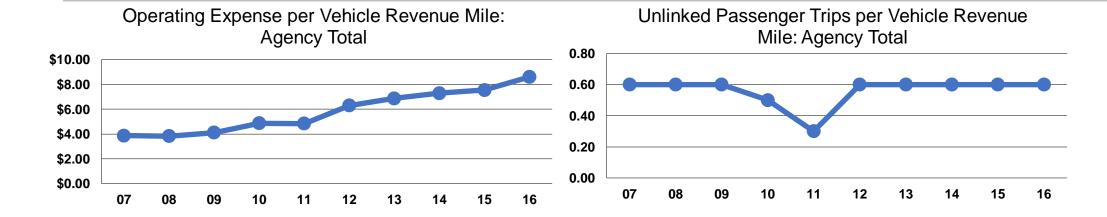

### **Service Efficiency**

| Operating Expenses per | Operating Expenses per |  |  |
|------------------------|------------------------|--|--|
| Vehicle Revenue Mile   | Vehicle Revenue Hour   |  |  |
| \$8.61                 | \$40.66                |  |  |
| <b>\$8.61</b>          | \$40.66                |  |  |

## **Service Effectiveness**

|                 | Operating Expenses per Unlinked | Unlinked Trips per<br>Vehicle Revenue | Unlinked Trips per<br>Vehicle Revenue |
|-----------------|---------------------------------|---------------------------------------|---------------------------------------|
| Mode            | Passenger Trip                  | Mile                                  | Hour                                  |
| Demand Response | \$13.62                         | 0.6                                   | 3.0                                   |
| Total           | \$13.62                         | 0.6                                   | 3.0                                   |