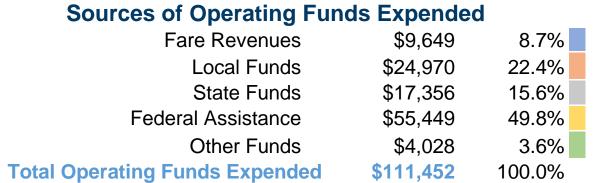

#### **Summary of Operating Expenses (OE)**

\$111,452 Total Operating Expenses

#### **Sources of Capital Funds Expended**

Fare Revenues \$0
Local Funds \$0
State Funds \$0
Federal Assistance \$0
Other Funds \$0

Total Capital Funds Expended \$0