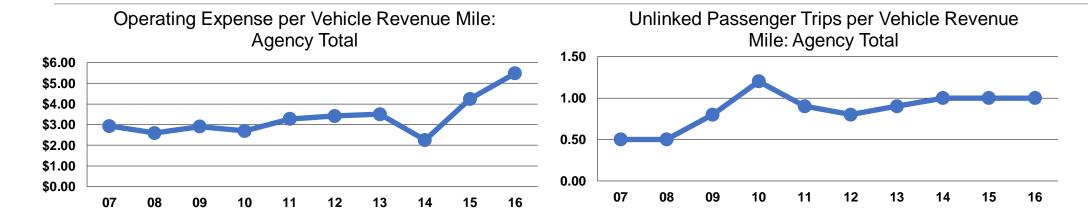

#### **Service Efficiency**

| Operating Expenses per | Operating Expenses per |  |  |
|------------------------|------------------------|--|--|
| Vehicle Revenue Mile   | Vehicle Revenue Hour   |  |  |
| \$5.48                 | \$57.42                |  |  |
| \$5.48                 | \$57.42                |  |  |

### **Service Effectiveness**

|                 | Operating Expenses per Unlinked | Unlinked Trips per<br>Vehicle Revenue | Unlinked Trips per<br>Vehicle Revenue |
|-----------------|---------------------------------|---------------------------------------|---------------------------------------|
| Mode            | Passenger Trip                  | Mile                                  | Hour                                  |
| Demand Response | \$5.58                          | 1.0                                   | 10.3                                  |
| Total           | \$5.58                          | 1.0                                   | 10.3                                  |