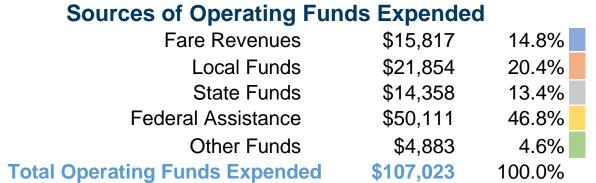

#### **Summary of Operating Expenses (OE)**

\$107,023 Total Operating Expenses

#### **Sources of Capital Funds Expended**

| Coaros or Capitar rainas Expo | 11000      |
|-------------------------------|------------|
| Fare Revenues                 | \$0        |
| Local Funds                   | \$0        |
| State Funds                   | \$0        |
| Federal Assistance            | \$0        |
| Other Funds                   | \$0        |
| Total Capital Funds Expended  | <b>\$0</b> |
|                               |            |