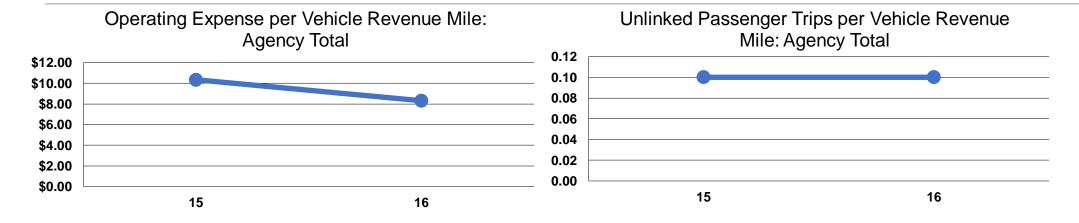

## **Service Efficiency**

|                        |                        |                 | <b>Operating Expenses</b> | <b>Unlinked Trips per</b> | Unlinked Trips per |
|------------------------|------------------------|-----------------|---------------------------|---------------------------|--------------------|
| Operating Expenses per | Operating Expenses per |                 | per Unlinked              | Vehicle Revenue           | Vehicle Revenue    |
| Vehicle Revenue Mile   | Vehicle Revenue Hour   | Mode            | Passenger Trip            | Mile                      | Hour               |
| \$8.31                 | \$59.41                | Demand Response | \$58.34                   | 0.1                       | 1.0                |
| \$8.31                 | \$59.41                | Total           | \$58.34                   | 0.1                       | 1.0                |