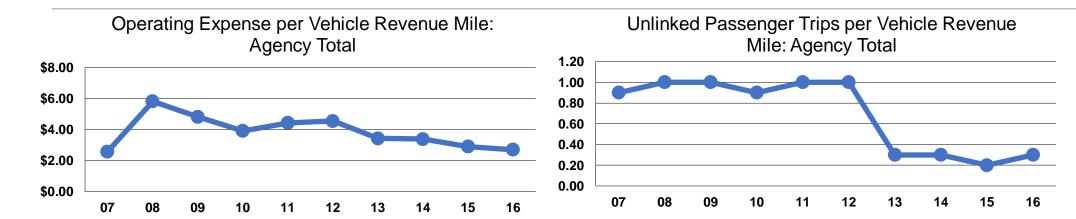

#### **Performance Measures**

## **Service Efficiency**

|                 | Operating Expenses per | Operating Expenses per |  |
|-----------------|------------------------|------------------------|--|
| Mode            | Vehicle Revenue Mile   | Vehicle Revenue Hour   |  |
| Demand Response | \$2.70                 | \$24.07                |  |
| Total           | \$2.70                 | \$24.07                |  |

## **Service Effectiveness**

|                 | Operating Expenses per Unlinked | Unlinked Trips per<br>Vehicle Revenue | Unlinked Trips per<br>Vehicle Revenue |
|-----------------|---------------------------------|---------------------------------------|---------------------------------------|
| Mode            | Passenger Trip                  | Mile                                  | Hour                                  |
| Demand Response | \$10.22                         | 0.3                                   | 2.4                                   |
| Total           | \$10.22                         | 0.3                                   | 2.4                                   |