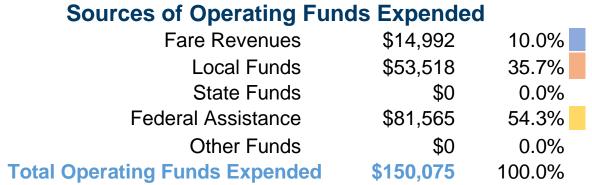

## **Summary of Operating Expenses (OE)**

\$150,075 Total Operating Expenses

## **Financial Information**