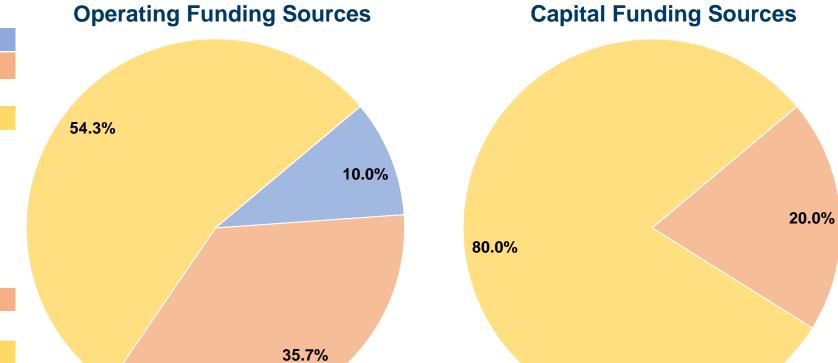

## **Financial Information**

#### **Sources of Capital Funds Expended**

| • • • • • • • • • • • • • • • • • • • |         |        |
|---------------------------------------|---------|--------|
| Fare Revenues                         | \$0     | 0.0%   |
| Local Funds                           | \$845   | 20.0%  |
| State Funds                           | \$0     | 0.0%   |
| Federal Assistance                    | \$3,380 | 80.0%  |
| Other Funds                           | \$0     | 0.0%   |
| Total Capital Funds Expended          | \$4,225 | 100.0% |
|                                       |         |        |