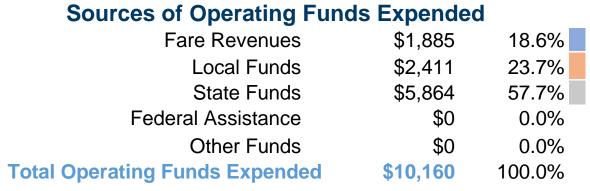

### **Financial Information**

### **Summary of Operating Expenses (OE)**

\$10,160 Total Operating Expenses