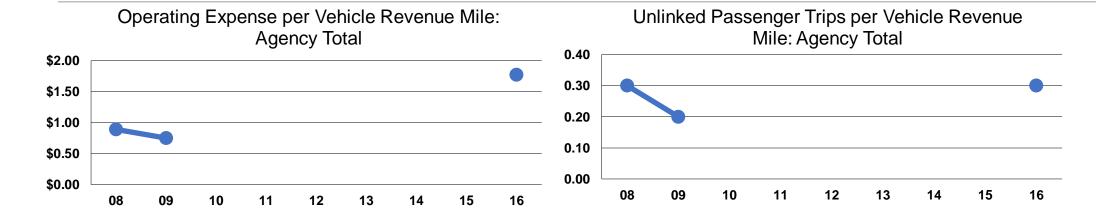

#### **Performance Measures**

### **Service Efficiency**

|                 | Operating Expenses per | Operating Expenses per |  |
|-----------------|------------------------|------------------------|--|
| Mode            | Vehicle Revenue Mile   | Vehicle Revenue Hour   |  |
| Demand Response | \$1.77                 | \$24.48                |  |
| Total           | \$1.77                 | \$24.48                |  |

## **Service Effectiveness**

|                 | Operating Expenses per Unlinked | Unlinked Trips per<br>Vehicle Revenue | Unlinked Trips per<br>Vehicle Revenue |  |  |
|-----------------|---------------------------------|---------------------------------------|---------------------------------------|--|--|
| Mode            | Passenger Trip                  | Mile                                  | Hour                                  |  |  |
| Demand Response | \$6.31                          | 0.3                                   | 3.9                                   |  |  |
| Total           | \$6.31                          | 0.3                                   | 3.9                                   |  |  |