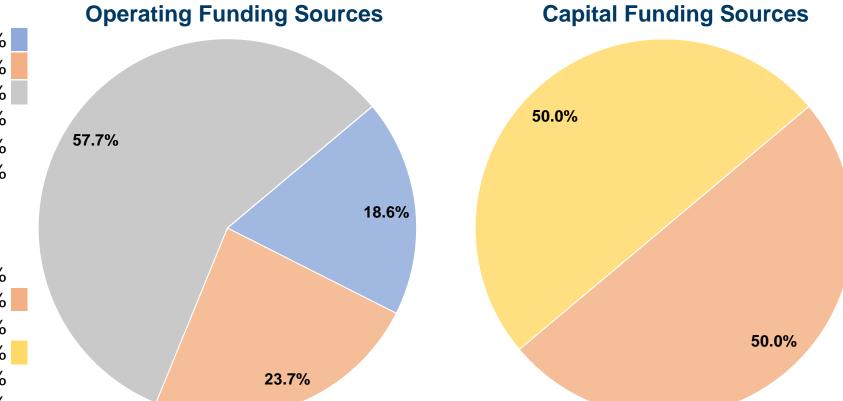

### **Financial Information**

#### **Sources of Capital Funds Expended**

| • • • • • • • • • • • • • • • • • • • |          |        |
|---------------------------------------|----------|--------|
| Fare Revenues                         | \$0      | 0.0%   |
| Local Funds                           | \$20,598 | 50.0%  |
| State Funds                           | \$0      | 0.0%   |
| Federal Assistance                    | \$20,598 | 50.0%  |
| Other Funds                           | \$0      | 0.0%   |
| Total Capital Funds Expended          | \$41,196 | 100.0% |