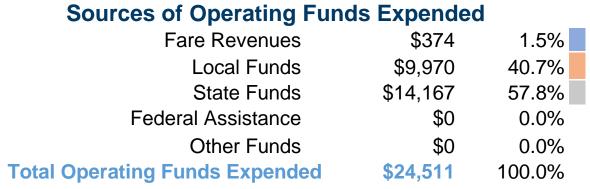

# **Summary of Operating Expenses (OE)**

\$24,511 Total Operating Expenses

#### **Sources of Capital Funds Expended**

| • • • • • • • • • • • • • • • • • • • |          |        |
|---------------------------------------|----------|--------|
| Fare Revenues                         | \$0      | 0.0%   |
| Local Funds                           | \$47,250 | 90.0%  |
| State Funds                           | \$0      | 0.0%   |
| Federal Assistance                    | \$5,250  | 10.0%  |
| Other Funds                           | \$0      | 0.0%   |
| <b>Total Capital Funds Expended</b>   | \$52,500 | 100.0% |
|                                       |          |        |