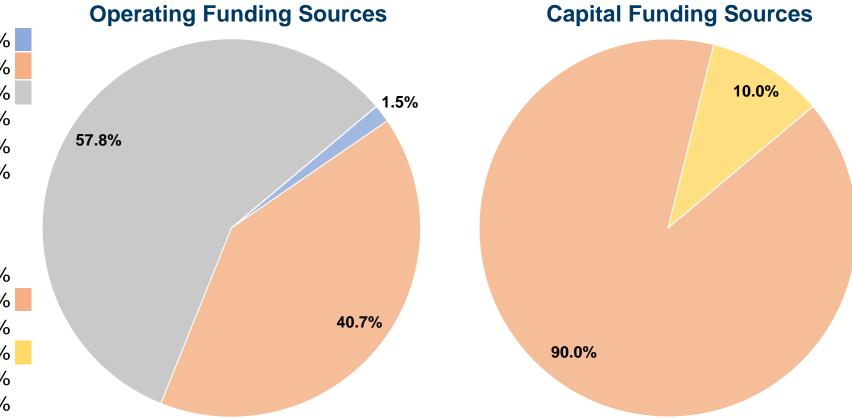

# **Summary of Operating Expenses (OE)**

\$24,511 Total Operating Expenses

#### **Sources of Capital Funds Expended**

| • • • • • • • • • • • • • • • • • • • |          |        |
|---------------------------------------|----------|--------|
| Fare Revenues                         | \$0      | 0.0%   |
| Local Funds                           | \$47,250 | 90.0%  |
| State Funds                           | \$0      | 0.0%   |
| Federal Assistance                    | \$5,250  | 10.0%  |
| Other Funds                           | \$0      | 0.0%   |
| <b>Total Capital Funds Expended</b>   | \$52,500 | 100.0% |
|                                       |          |        |