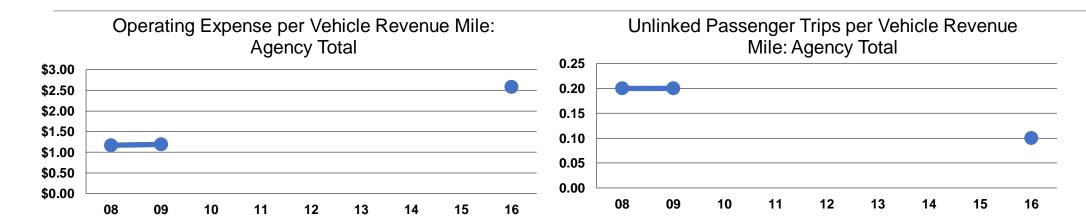

## **Service Efficiency**

| Operating Expenses per | Operating Expenses per |
|------------------------|------------------------|
| Vehicle Revenue Mile   | Vehicle Revenue Hour   |
| \$2.58                 | \$81.98                |
| \$2.58                 | \$81.98                |

# **Service Effectiveness**

|                 | Operating Expenses per Unlinked | Unlinked Trips per<br>Vehicle Revenue | Unlinked Trips per<br>Vehicle Revenue |
|-----------------|---------------------------------|---------------------------------------|---------------------------------------|
| Mode            | Passenger Trip                  | Mile                                  | Hour                                  |
| Demand Response | \$24.61                         | 0.1                                   | 3.3                                   |
| Total           | \$24.61                         | 0.1                                   | 3.3                                   |